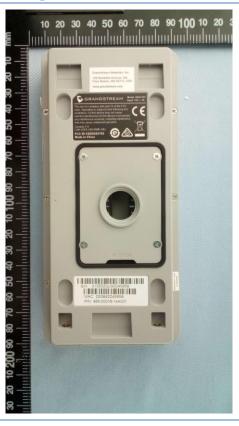

## **ID Label & Location Info YZZGDS3705**



The following note shall be conspicuously placed in the user manual: "Operation is subject to the following two conditions: (1) this device may not cause interference, and (2) this device must accept any interference, including interference that may cause undesired operation of this device."

The Label must not be a stick-on paper label. The Label on these products must be permanently affixed to the product and readily visible at the time of purchase and must last the expected lifetime of the equipment not be readily detachable.

## **Proposed Label Location on EUT**