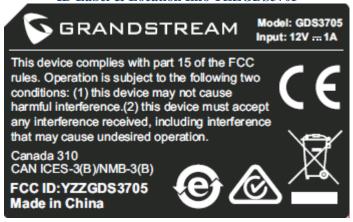

## **ID Label & Location Info YZZGDS3705**

The following note shall be conspicuously placed in the user manual: "Operation is subject to the following two conditions: (1) this device may not cause interference, and (2) this device must accept any interference, including interference that may cause undesired operation of this device."

The Label must not be a stick-on paper label. The Label on these products must be permanently affixed to the product and readily visible at the time of purchase and must last the expected lifetime of the equipment not be readily detachable.