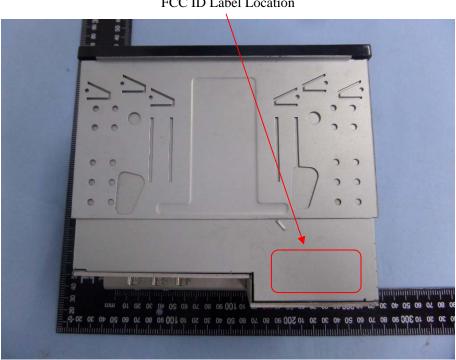

## **EXHIBIT 1 - PRODUCT LABELING**

## **Proposed FCC ID Label Format**

## FCC ID: YZV-NS651

This device complies with Part 15 of the FCC Rules. Operation is subject to the following two conditions:

- (1) This device may not cause harmful interference, and
- (2) this device must accept any interference received, including interference that may cause undesired operation.

Specifications: Text is Black in color and justified. Labels are printed in indelible ink on permanent adhesive silk-screened onto the EUT or shall be affixed at a conspicuous location on the EUT.

## **Proposed Label Location on EUT**



FCC ID Label Location