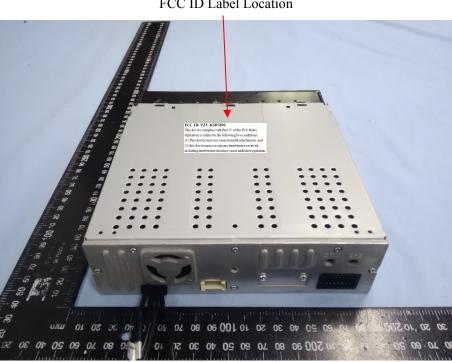

## **Proposed Label Location on EUT**

FCC ID Label Location

Report No.: STR17088090I FCC Part 15.247