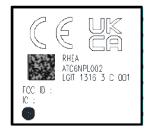

## **IDENTIFICATION LABEL:**

## PROPOSED FCC ID / IC LABEL

The FCC ID / IC Label shall be permanently affixed on the shield case of the module.

FCC ID: YZP-ATC6NPL002 IC: 7414C-ATC6NPL002

RHEA

ATC6NPL002

LGIT 1 3 16 3 4 5 6

> 3 C 001 7 8 9

| No. | Index                                                                                                                                                                                         |
|-----|-----------------------------------------------------------------------------------------------------------------------------------------------------------------------------------------------|
| 1   | PRODUCT FAMILY                                                                                                                                                                                |
| 2   | MODEL PART NO.                                                                                                                                                                                |
| 3   | COMPANY                                                                                                                                                                                       |
| 4   | MANUFACTURED YEAR (0~9)                                                                                                                                                                       |
| (5) | MANUFACTURED MONTH(1,2,9, A,B,C)                                                                                                                                                              |
| 6   | MANUFACTURED DATE (1~31)                                                                                                                                                                      |
| 7   | Manufactured Serial Number : SMT Line no                                                                                                                                                      |
| 8   | Manufactured Serial Number : Shift no(A,B,C)                                                                                                                                                  |
| 9   | Manufactured Serial Number : (001~999)                                                                                                                                                        |
| 10  | B C6NPL002 0921 3C001 2001-0001 B: BT/WLAN Module C6NPL002: Model Part No. 0921: Manufactured Date 3C001: Manufactured Serial Number 2001: LGIT Management Number 0001: Marking Serial Number |