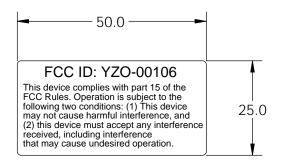

## NOTES:

- 1. LABEL TO BE PRINTED ON BRADY THERMAL TRANSFER POLYESTER LABEL P/N PTL-20-423 OR EQUIVALENT.
- FONT: ARIAL OR SIMILAR SANS SERIF FONT. FIRST LINE 11 POINT AND FOLLOWING LINES 7 POINT FONT SIZE. FONT SIZE MAY BE ADJUSTED IF NEEDED SO THAT TEXT FITS PROPERLY.
- 3. PLACE THE LABEL ON THE WRU AS SHOWN IN THE WRU ASSEMBLY DRAWING.

| FCC ID NUMBER | MODEL   | VERSION | REVISION |
|---------------|---------|---------|----------|
| YZO-00106     | 01-0001 | V4      |          |

|                                                                                               | UNLESS OTHERWISE SPECIFIED:                                          |                                                                                                                           | NAME       | DATE       |                   | <i>a</i>     |          |     |
|-----------------------------------------------------------------------------------------------|----------------------------------------------------------------------|---------------------------------------------------------------------------------------------------------------------------|------------|------------|-------------------|--------------|----------|-----|
| DIMENSIONS ARE IN  MILLIMETERS  TOLERANCES:                                                   |                                                                      | DRAWN                                                                                                                     | g. saldaña | 6/05/14    | wireless SEISMIC  |              |          |     |
|                                                                                               | CHECKED                                                              |                                                                                                                           |            | TITLE:     |                   |              |          |     |
|                                                                                               | ANGULAR: MACH± BEND ± ONE PLACE DECIMAL ±0.3 TWO PLACE DECIMAL ±0.15 | ENG APPR.                                                                                                                 |            |            | WRU FCC<br>I ABFI |              |          |     |
|                                                                                               |                                                                      | MFG APPR.                                                                                                                 |            |            |                   |              |          |     |
| INTERPRET GEOMETRIC TOLERANCING PER: MATERIAL SEE NOTES FINISH SEE NOTES DO NOT SCALE DRAWING |                                                                      | PROPRIETARY AND CONFIDENTIAL                                                                                              |            |            | LADLL             |              |          |     |
|                                                                                               |                                                                      | THE INFORMATION CONTAINED IN THIS DRAWING IS THE SOLE PROPERTY OF                                                         |            |            | SIZE              | DWG. NO.     |          | REV |
|                                                                                               |                                                                      | WIRELESS SEISMIC ANY REPRODUCTION IN PART OR AS A WHOLE WITHOUT THE WRITTEN PERMISSION OF WIRELESS SEISMIC IS PROHIBITED. |            | Α          | PROTO FC          |              | FCC      |     |
|                                                                                               |                                                                      |                                                                                                                           |            |            | SCALE: 1:1        | SHEET 1      | <br>∩F 1 |     |
|                                                                                               |                                                                      |                                                                                                                           |            | JOALL. 1.1 |                   | JILLI I OI I |          |     |