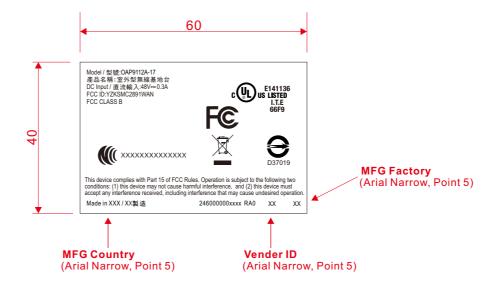

## 安規貼紙備註:

- 1. 印刷顏色:黑色
- 2. 製造國家(MFG Country):

Decide by import and export country for example:

- 1. MADE IN TAIWAN
- 2. MADE IN CHINA

印刷廠商代號(Vender ID): (CSA要求標示)

Decide by Vendor

製造工廠代號(MFG Factory): (UL要求標示)

視代工廠而定(Decide by MFG Factory)

- 1. 昊陽 / Joytech (深圳 / ShenZhen)-----> None
- 2. Accton -----> AC

| Modification                                                                                            | Card Paper / Top lineboard  | Corrugate list Cardboard Die Cut Legend                                                                                                                                                                                                                                                                                                                                                                                                                                                                                                                                                                                                                                                                                                                                                                                                                                                                                                                                                                                                                                                                                                                                                                                                                                                                                                                                                                                                                                                                                                                                                                                                                                                                                                                                                                                                                                                                                                                                                                                                                                                                                        | Unspecialized = +/ - 0.5 mm                                    | PE Bag (A Degree)               | Clear Pink                                               | Label list      | (Total Thick                        | ness = mm <u>±</u> 10%)                    | Somply with Ro   | Hs       | Acatas       |                           |
|---------------------------------------------------------------------------------------------------------|-----------------------------|--------------------------------------------------------------------------------------------------------------------------------------------------------------------------------------------------------------------------------------------------------------------------------------------------------------------------------------------------------------------------------------------------------------------------------------------------------------------------------------------------------------------------------------------------------------------------------------------------------------------------------------------------------------------------------------------------------------------------------------------------------------------------------------------------------------------------------------------------------------------------------------------------------------------------------------------------------------------------------------------------------------------------------------------------------------------------------------------------------------------------------------------------------------------------------------------------------------------------------------------------------------------------------------------------------------------------------------------------------------------------------------------------------------------------------------------------------------------------------------------------------------------------------------------------------------------------------------------------------------------------------------------------------------------------------------------------------------------------------------------------------------------------------------------------------------------------------------------------------------------------------------------------------------------------------------------------------------------------------------------------------------------------------------------------------------------------------------------------------------------------------|----------------------------------------------------------------|---------------------------------|----------------------------------------------------------|-----------------|-------------------------------------|--------------------------------------------|------------------|----------|--------------|---------------------------|
| 1                                                                                                       | GSM CCNB SBS Double SBS     | Nute Single wall Double wall GSM glm Refunance) Bursting End Crush Test (CQ) Cutting Line (Top lineboard/Medium/Bottom lineboard   (Vigit are)   (Vigit are) | O 16 0.05 0.1 0.15 0.2 0.2 0.5                                 | Normal Anti-Stati               | ic ESD Value/ <sub>ohm</sub> = 9-11                      | Material 8      | Thickness                           | Adhesive<br>(Except all leds in FP label ) | Others           | ;        | Acctor       | TECHNOLOGY CORP.          |
| 2                                                                                                       | 250                         | AV Taiwan 230 X 180 X 230 16 33.6 (C1) Crease Line 250 X 150 X 250 16 33.6 (CRI) Partial Plunt I                                                                                                                                                                                                                                                                                                                                                                                                                                                                                                                                                                                                                                                                                                                                                                                                                                                                                                                                                                                                                                                                                                                                                                                                                                                                                                                                                                                                                                                                                                                                                                                                                                                                                                                                                                                                                                                                                                                                                                                                                               | 16 — 63 0.05 0.15 0.2 0.3 0.3 0.8<br>0.05 0.2 0.25 0.4 0.5 1.2 | Anti-Static Electroni           | ic ESD Value/ohm < 5                                     | Art paper       | 0.025mm / 25# / 1mil                | Acrylic T=0.022mm                          | Material Spec:   |          | David Nia    | DEV 4.0                   |
| 4                                                                                                       | 280                         | B Chus 250 X 100 X 250 14 26.2 (10 E) at the Bullet                                                                                                                                                                                                                                                                                                                                                                                                                                                                                                                                                                                                                                                                                                                                                                                                                                                                                                                                                                                                                                                                                                                                                                                                                                                                                                                                                                                                                                                                                                                                                                                                                                                                                                                                                                                                                                                                                                                                                                                                                                                                            | 250 — 500 01 025 03 06 08 18<br>500 — 1000 03 05 08 12 30      | Thickness/mm 0.04               | 0.06 0.08                                                | ✓ 3M7872 •      | ✓ 0.051mm / 2mil                    | ✓ Performance Acrylic T=0.46mm/1.8mil      | 100 lnamast 0    |          | Part No.     | REV. A0                   |
| 5                                                                                                       | 300                         | AB Taiwan 230X 20100X250 40 27.4 (SL) Slit Line                                                                                                                                                                                                                                                                                                                                                                                                                                                                                                                                                                                                                                                                                                                                                                                                                                                                                                                                                                                                                                                                                                                                                                                                                                                                                                                                                                                                                                                                                                                                                                                                                                                                                                                                                                                                                                                                                                                                                                                                                                                                                | - Printing Tolerance = +/ - mm                                 | Bubble Bag Single layer         | Put-in material >= 8 kg<br>(By 1.5M/Width x 100M/Length) | White Polyester | 0.076mm / 75# / 3mil                | "R" Adhesive T=0.022mm                     | IQC Inspect C    | olor     | Description: |                           |
| 6                                                                                                       | 340                         | BC China 250X100X100X150X250 18 37.1                                                                                                                                                                                                                                                                                                                                                                                                                                                                                                                                                                                                                                                                                                                                                                                                                                                                                                                                                                                                                                                                                                                                                                                                                                                                                                                                                                                                                                                                                                                                                                                                                                                                                                                                                                                                                                                                                                                                                                                                                                                                                           | Pulp Tray Recycle Kraft 80% + Newspaper 20%                    | (Bubble Double                  | Put-in material >= 16 kg                                 | (PP)Pepa paper  | 0.178mm / 7mil                      | Water Adhesive T=0.022mm                   | Please refer to  |          | UL LABEL-OAF | 29112Δ-17                 |
| 7                                                                                                       | 350                         | A/C China 205 X 100 X 20 16 26 Plute Direction                                                                                                                                                                                                                                                                                                                                                                                                                                                                                                                                                                                                                                                                                                                                                                                                                                                                                                                                                                                                                                                                                                                                                                                                                                                                                                                                                                                                                                                                                                                                                                                                                                                                                                                                                                                                                                                                                                                                                                                                                                                                                 |                                                                | - Iayer                         | (By 1.5M/Width x 100M/Length)                            | PC 8B35         | 0.254mm / 10mil                     | 3M 467 T=0.05mm / 2mil                     | Approve Victoria | Jan16.13 | OL LABEL-OAI |                           |
| This document and the technical data disclosed                                                          | Coated UV Resistant         | B China 175 X 140 X 230 14 28.5 Manufactory                                                                                                                                                                                                                                                                                                                                                                                                                                                                                                                                                                                                                                                                                                                                                                                                                                                                                                                                                                                                                                                                                                                                                                                                                                                                                                                                                                                                                                                                                                                                                                                                                                                                                                                                                                                                                                                                                                                                                                                                                                                                                    | Weight/gs +/-5%                                                | EPE Foam                        | White Pink                                               | PC 8010         | 0.381mm / 15mil                     | 3M 468 T=0.127mm / 5mil                    | Check            |          | UNIT SC.     | ALE / SIZE A3             |
| are proprietary to Accton Tech. Corp. and shall not be duplicated, used, released, or disclosed without | Varish                      | E China 175 X 100 X 250 18 18.6 Stamp                                                                                                                                                                                                                                                                                                                                                                                                                                                                                                                                                                                                                                                                                                                                                                                                                                                                                                                                                                                                                                                                                                                                                                                                                                                                                                                                                                                                                                                                                                                                                                                                                                                                                                                                                                                                                                                                                                                                                                                                                                                                                          | Thickness/mm 1.5 2.0                                           | Density ( kg / m <sup>3</sup> ) | 27≥0 Other                                               | Other           | 0.500mm / 20mil                     | 3M 7945 T=0.127mm / 5mil                   |                  |          | MM (201) 0-4 | olde Misses Obsert 4 of 4 |
| expressed written permission.                                                                           | PP Film LF / 0.15 DF / 0.18 | AB Taiwan 230X100X100X100X230                                                                                                                                                                                                                                                                                                                                                                                                                                                                                                                                                                                                                                                                                                                                                                                                                                                                                                                                                                                                                                                                                                                                                                                                                                                                                                                                                                                                                                                                                                                                                                                                                                                                                                                                                                                                                                                                                                                                                                                                                                                                                                  | Draft Angle 3° Hydrous % 7 11%                                 | Laminated                       | Non - laminated                                          | PP Film         | <b>/ LF</b> (T = 0.016mm )16#J图明PET | <b>DF</b> ( T = 0.035mm )                  | Design Alvin     | Jan21.13 | MM (1N) Out  | side View Sheet 1 of 1    |