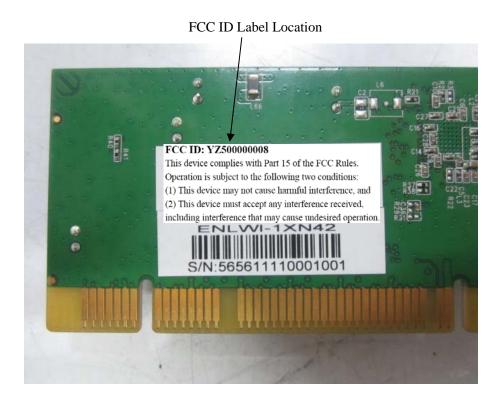

## **EXHIBIT 1- PRODUCT LABELING**

## **Proposed FCC ID Label Format**

| FCC ID: YZ50000008                                         |
|------------------------------------------------------------|
| This device complies with Part 15 of the FCC Rules.        |
| Operation is subject to the following two conditions:      |
| (1) This device may not cause harmful interference, and    |
| (2) This device must accept any interference received,     |
| including interference that may cause undesired operation. |

## **Proposed Label Location on EUT**