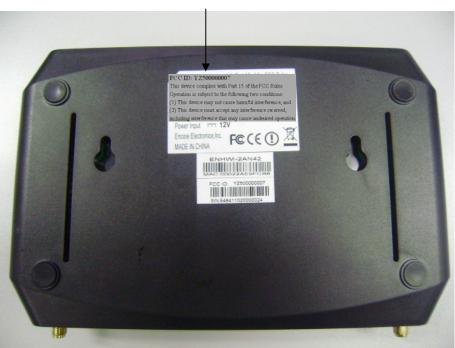

## **EXHIBIT 1- PRODUCT LABELING**

## **Proposed FCC ID Label Format**

| FCC ID: YZ50000007                                         |
|------------------------------------------------------------|
| This device complies with Part 15 of the FCC Rules.        |
| Operation is subject to the following two conditions:      |
| (1) This device may not cause harmful interference, and    |
| (2) This device must accept any interference received,     |
| including interference that may cause undesired operation. |

## **Proposed Label Location on EUT**

## FCC ID Label Location