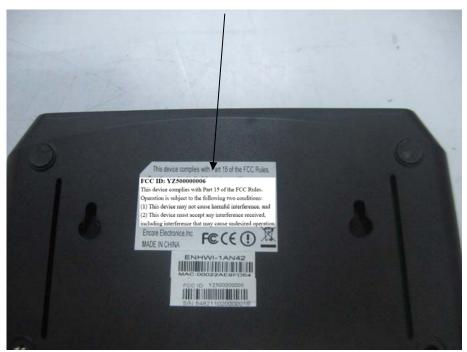

## **EXHIBIT 1- PRODUCT LABELING**

## **Proposed FCC ID Label Format**

| FCC ID: YZ50000006                                         |
|------------------------------------------------------------|
| This device complies with Part 15 of the FCC Rules.        |
| Operation is subject to the following two conditions:      |
| (1) This device may not cause harmful interference, and    |
| (2) This device must accept any interference received,     |
| including interference that may cause undesired operation. |

## **Proposed Label Location on EUT**

FCC ID Label Location