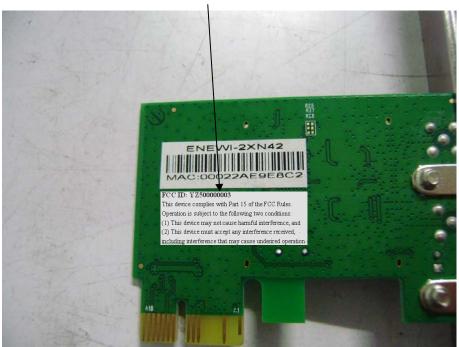

## **EXHIBIT 1- PRODUCT LABELING**

## **Proposed FCC ID Label Format**

| FCC ID: YZ50000003                                         |
|------------------------------------------------------------|
| This device complies with Part 15 of the FCC Rules.        |
| Operation is subject to the following two conditions:      |
| (1) This device may not cause harmful interference, and    |
| (2) This device must accept any interference received,     |
| including interference that may cause undesired operation. |

## **Proposed Label Location on EUT**

FCC ID Label Location