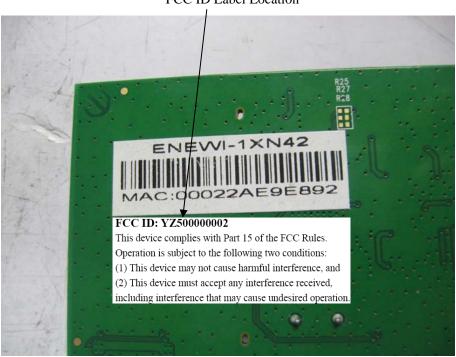

## FCC ID: YZ500000002

This device complies with Part 15 of the FCC Rules. Operation is subject to the following two conditions:

- (1) This device may not cause harmful interference, and
- (2) This device must accept any interference received, including interference that may cause undesired operation.

## **Proposed Label Location on EUT**

FCC ID Label Location

Model: ENEWI-1XN45