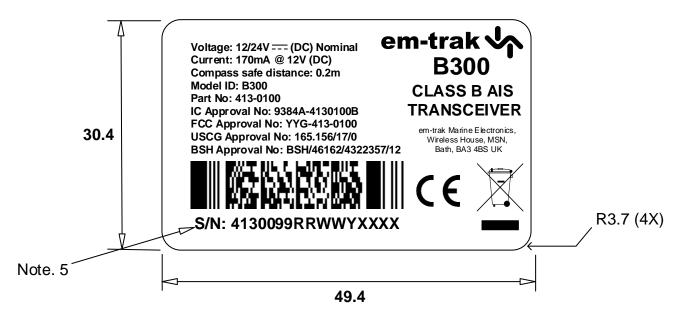

NOTES:

1. MATERIAL : ZEBRA Z-ULTIMATE 3000T SILVER LABEL PRINTED USING ZEBRA 5095 RESIN THERMAL TRANSFER RIBBON.

2. ALL NOMENCLATURE (PRINTING) IS BLACK.

3. MATERIALS MUST BE UV STABLE.

4. USE THE LATEST 200-0837.Ibl AS MASTER LABEL ARTWORK.

5. BARCODE TYPE PDF-417 CONTAINING FIXED PREFIX TEXT OF PART NUMBER "4130099" FOLLOWED BY VARIABLE TEXT CONSISTING OF "RRWWYXXXX" DETAILING REVISION, WEEK, YEAR OF MANUFACTURE AND 4 DIGIT UNIT SERIAL NUMBER.