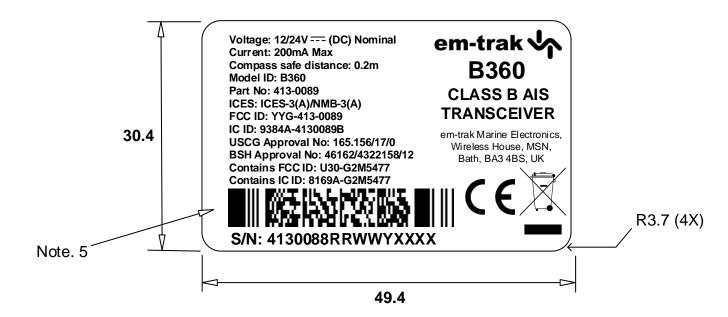

NOTES:

- 1. MATERIAL : AVERY DENNISON FASSON 50 MICRON MATTE CHROME PET TC /S8040E/ EMBOSSING POLY COATED LINER WITH GENERAL PURPOSE SOLVENT BASED ADHESIVE.
- 2. ALL NOMENCLATURE (PRINTING) IS BLACK.
- 3. MATERIALS MUST BE UV STABLE.
- 4. USE THE LATEST 200-0841.Ibl AS MASTER LABEL ARTWORK.
- 5. BARCODE TYPE PDF-417 CONTAINING FIXED PREFIX TEXT OF PART NUMBER "4130088" FOLLOWED BY VARIABLE TEXT CONSISTING OF "RRWWYXXXX" DETAILING REVISION, WEEK, YEAR OF MANUFACTURE AND 4 DIGIT UNIT SERIAL NUMBER.

| VN JS                                                                                                                              |                                                                            |                 |  |  |
|------------------------------------------------------------------------------------------------------------------------------------|----------------------------------------------------------------------------|-----------------|--|--|
| 02/01/18                                                                                                                           | <b>S</b> F                                                                 | <b>XL</b>       |  |  |
|                                                                                                                                    | Westfield Ind Est, Midsomer Norton, Bath, BA3 4BS                          |                 |  |  |
| ERANCES UNLESS<br>STATED<br>LINEAR +/- 0.25<br>NIGULAR +/- 1 Deg.<br>HOLES +/- 0.1<br>READS TO BS 3643 6H-6g<br>D ANGLE PROJECTION | TITLE<br>LABEL RATINGS<br>AIS CLASS B TRANSCEIVER<br>NEON II+ EM-TRAK B360 |                 |  |  |
| LL UNITS mm                                                                                                                        | DRAWING NUMBER 200-0841                                                    |                 |  |  |
| OPYRIGHT                                                                                                                           |                                                                            | -0041           |  |  |
| drawing shall not be<br>duced without written<br>permission                                                                        | SCALE NTS                                                                  | SHEET<br>1 OF 1 |  |  |
|                                                                                                                                    |                                                                            | ı J             |  |  |