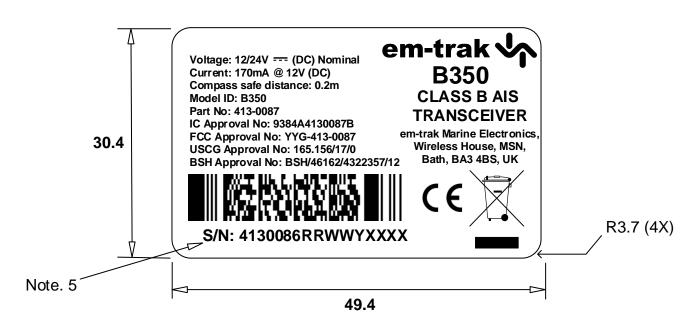

NOTES:

1. MATERIAL : AVERY DENNISON - FASSON 50 MICRON MATTE CHROME PET TC /S8040E/ EMBOSSING POLY COATED LINER WITH GENERAL PURPOSE SOLVENT BASED ADHESIVE.

2. ALL NOMENCLATURE (PRINTING) IS BLACK.

3. MATERIALS MUST BE UV STABLE.

4. USE THE LATEST 200-0840.Ibl AS MASTER LABEL ARTWORK.

5. BARCODE TYPE PDF-417 CONTAINING FIXED PREFIX TEXT OF PART NUMBER "4130086" FOLLOWED BY VARIABLE TEXT CONSISTING OF "RRWWYXXXX" DETAILING REVISION, WEEK, YEAR OF MANUFACTURE AND 4 DIGIT UNIT SERIAL NUMBER.

|     | MODIFICATIONS |     |          |
|-----|---------------|-----|----------|
| REV | DESCRIPTION   | DRN | DATE     |
| 1   | FIRST ISSUE   | JS  | 02/01/18 |
|     |               |     |          |
|     |               |     |          |
|     |               |     |          |
|     |               |     |          |
|     |               |     |          |
|     |               |     |          |

| 1                                                                         |                                                                                                     |  |  |
|---------------------------------------------------------------------------|-----------------------------------------------------------------------------------------------------|--|--|
|                                                                           |                                                                                                     |  |  |
|                                                                           | SRT                                                                                                 |  |  |
| Westfield Ind Est, Midsomer Norton, Bath, BA3 4BS                         |                                                                                                     |  |  |
| TITLE<br>LABEL RATINGS<br>AIS CLASS B TRANSCEIVER<br>NEON II EM-TRAK B350 |                                                                                                     |  |  |
| DRAWING NUMBER 200-0840                                                   |                                                                                                     |  |  |
| 200-0040                                                                  |                                                                                                     |  |  |
| SCALE NTS                                                                 | SHEET<br>1 OF 1                                                                                     |  |  |
|                                                                           | Westfield Ind Est, Midsome<br>TITLE<br>LABEL R<br>AIS CLASS B T<br>NEON II EM<br>DRAWING NUM<br>200 |  |  |