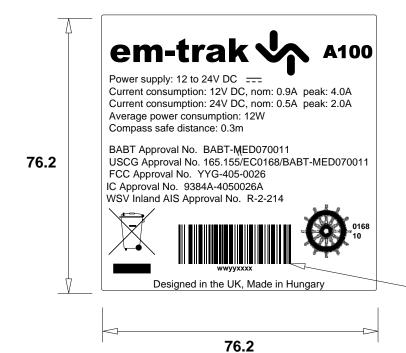

BARCODE TYPE CODE128 DETAILING 8 DIGIT UNIT SERIAL NUMBER

LABEL TO BE PLACED IN RECESS ON UNDERSIDE OF UNIT

## NOTES:

- 1. MATERIAL: 0.05 mm SILVER POLYESTER BASE, 0.05 mm THICK ACRYLIC ADHESIVE BACKING AND EASY RELEASE (3M 7871) SPLIT LINER AND 0.025 mm THICK POLYESTER OVERLAMINATE (GSM 0191).
- 2. ALL NOMENCLATURE (PRINTING) IS BLACK.
- 3. MATERIALS MUST BE UV STABLE.
- 4. USE THE LATEST 200-0121.lbl FILE AS MASTER LABEL ARTWORK.