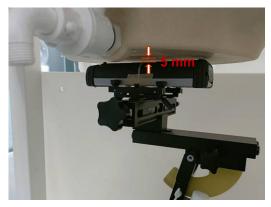

Photograph 3. Body, Back Surface, 5mm

Photograph 5. Body, Top Edge, 5mm

Photograph 2. Body, Front Surface, 5mm

Photograph 4. Body, Back Surface, 5mm

Photograph 6. Body, Top Edge, 5mm

Unless otherwise stated the results shown in this test report refer only to the sample(s) tested and such sample(s) are retained for 90 days only.