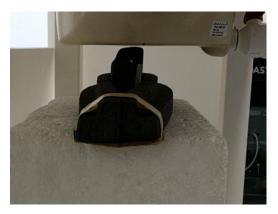

Photograph 3. Body, Back Surface, 5mm

Photograph 5. Body, Top Edge, 5mm

Photograph 2. Body, Front Surface, 5mm

Photograph 4. Body, Back Surface, 5mm

Photograph 6. Body, Top Edge, 5mm

Unless otherwise stated the results shown in this test report refer only to the sample(s) tested and such sample(s) are retained for 90 days only.