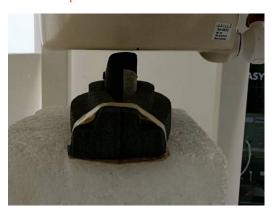

Photograph 3. Body, Back Surface, 5mm

Photograph 5. Body, Top Edge, 5mm

Photograph 2. Body, Front Surface, 5mm

Photograph 4. Body, Back Surface, 5mm

Photograph 6. Body, Top Edge, 5mm

Unless otherwise stated the results shown in this test report refer only to the sample(s) tested and such sample(s) are retained for 90 days only.