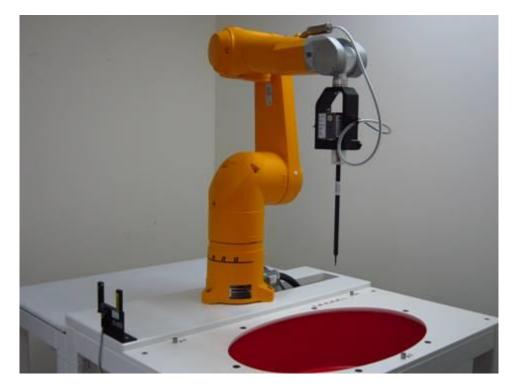

## Photograph of the Tissue Simulant Fluid liquid depth

Fig.2.1

Unless otherwise stated the results shown in this test report refer only to the sample(s) tested and such sample(s) are retained for 90 days only.