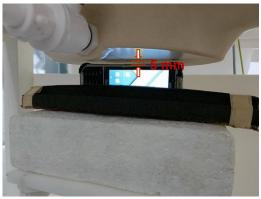

Photograph 3. Body, Back Surface, 5mm

Photograph 5. Body, Top Edge, 5mm

Photograph 2. Body, Front Surface, 5mm

Photograph 4. Body, Back Surface, 5mm

Photograph 6. Body, Top Edge, 5mm

Unless otherwise stated the results shown in this test report refer only to the sample(s) tested and such sample(s) are retained for 90 days only.

f (886-2) 2298-0488

Report No. : TESA2303000153EN Page: 4 of 6

Photograph 7. Body, Right Edge, 5mm

Photograph 9. Body, Left Edge, 5mm

Photograph 11. Body, Bottom Edge, 5mm

Photograph 8. Body, Right Edge, 5mm