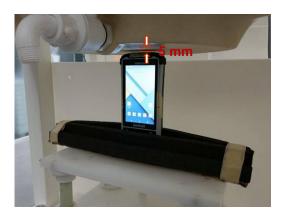

## **Appendix A - Photographs of Test Setup**

Fig.1 Photograph of the SAR measurement system

Unless otherwise stated the results shown in this test report refer only to the sample(s) tested and such sample(s) are retained for 90 days only.