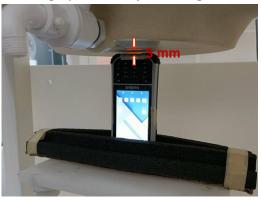

f (886-2) 2298-0488

Report No. : TESA2303000153EN Page: 4 of 6

Photograph 7. Body, Right Edge, 5mm

Photograph 9. Body, Left Edge, 5mm

Photograph 11. Body, Bottom Edge, 5mm

Photograph 8. Body, Right Edge, 5mm

Photograph 10. Body, Left Edge, 5mm

Photograph 12. Body, Bottom Edge, 5mm

Unless otherwise stated the results shown in this test report refer only to the sample(s) tested and such sample(s) are retained for 90 days only.