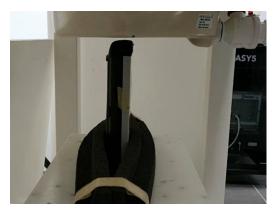

## Photograph of the Tissue Simulant Fluid liquid depth

Fig.2.1

Unless otherwise stated the results shown in this test report refer only to the sample(s) tested and such sample(s) are retained for 90 days only.