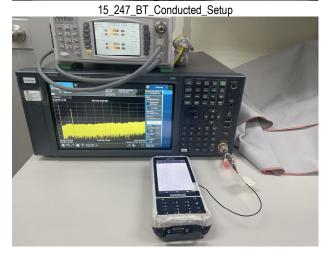

f (886-2) 2298-0488

SGS Taiwan Ltd.

Page: 5 of 6

15\_247\_BLE\_Conduction\_Setup

15 247 BT Conduction Setup

15\_247\_BT\_Conduction\_Setup

15\_247\_WLAN\_Conduction\_Setup

15 247 WLAN Conduction Setup