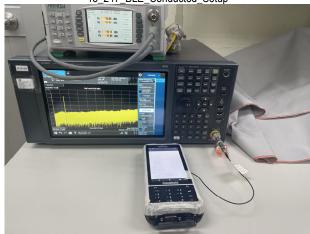

f (886-2) 2298-0488

SGS Taiwan Ltd.

Page: 5 of 6

15\_247\_BLE\_Conduction\_Setup

15 247 BT Conduction Setup

15\_247\_BT\_Conduction\_Setup

15\_247\_WLAN\_Conduction\_Setup

15 247 WLAN Conduction Setup