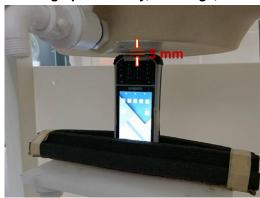

## Photograph of the Tissue Simulant Fluid liquid depth

Fig.2.1

Unless otherwise stated the results shown in this test report refer only to the sample(s) tested and such sample(s) are retained for 90 days only. 险非只有给明,此想华红用魔影测验之缘具色素,同时此楼里属是2000年。太想华土硕大公司事面纯可,不可可以推测。