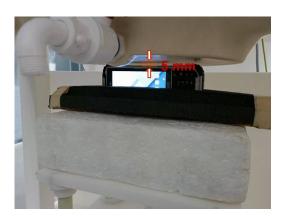

## Photograph of the Tissue Simulant Fluid liquid depth

Fig.2.1

Unless otherwise stated the results shown in this test report refer only to the sample(s) tested and such sample(s) are retained for 90 days only. 险非只有给明,此想华红用魔影测验之缘具色素,同时此楼里属是2000年。太想华土硕大公司事面纯可,不可可以推测。