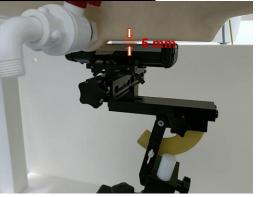

SGS Taiwan Ltd.

Page: 3 of 6

Body SAR - distance between flat phantom and EUT is 5 mm

Photograph 1. Body, Front Surface, 5mm

Photograph 3. Body, Back Surface, 5mm

Photograph 5. Body, Top Edge, 5mm

Photograph 2. Body, Front Surface, 5mm