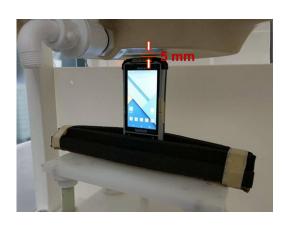

SGS Taiwan Ltd.

Page: 3 of 6

Body SAR - distance between flat phantom and EUT is 5 mm

Photograph 1. Body, Front Surface, 5mm

Photograph 3. Body, Back Surface, 5mm

Photograph 5. Body, Top Edge, 5mm

Photograph 2. Body, Front Surface, 5mm