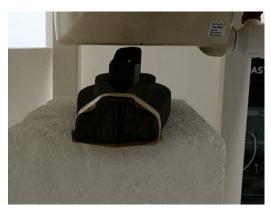

SGS Taiwan Ltd.

Page: 3 of 6

Body SAR - distance between flat phantom and EUT is 5 mm

Photograph 1. Body, Front Surface, 5mm

Photograph 3. Body, Back Surface, 5mm

Photograph 5. Body, Top Edge, 5mm

Photograph 2. Body, Front Surface, 5mm

Photograph 4. Body, Back Surface, 5mm

Photograph 6. Body, Top Edge, 5mm

Unless otherwise stated the results shown in this test report refer only to the sample(s) tested and such sample(s) are retained for 90 days only. 除非只有铅明,此報华结甲攝影測建立幾只有著,同時世操具攝風內內干。大報华主標大公司書面對可,不可可以推測。