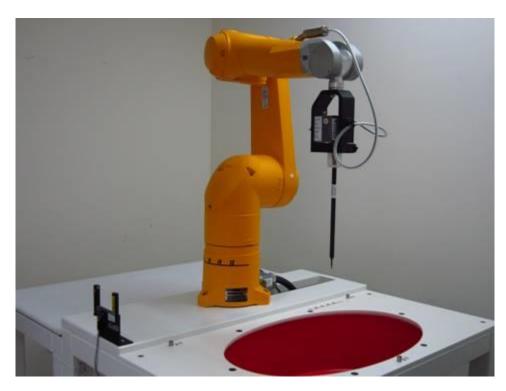

## **Appendix A - Photographs of Test Setup**

Fig.1 Photograph of the SAR measurement system

Unless otherwise stated the results shown in this test report refer only to the sample(s) tested and such sample(s) are retained for 90 days only.