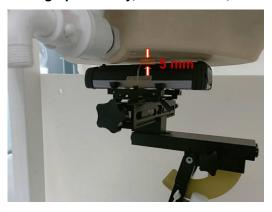

SGS Taiwan Ltd.

Page: 3 of 6

Body SAR - distance between flat phantom and EUT is 5 mm

Photograph 1. Body, Front Surface, 5mm

Photograph 3. Body, Back Surface, 5mm

Photograph 5. Body, Top Edge, 5mm

Photograph 2. Body, Front Surface, 5mm