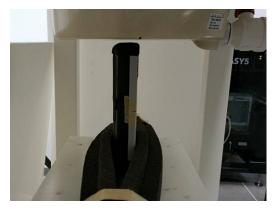

SGS Taiwan Ltd.

Page: 3 of 6

Body SAR - distance between flat phantom and EUT is 5 mm

Photograph 1. Body, Front Surface, 5mm

Photograph 3. Body, Back Surface, 5mm

Photograph 5. Body, Top Edge, 5mm

Photograph 2. Body, Front Surface, 5mm

Photograph 4. Body, Back Surface, 5mm

Photograph 6. Body, Top Edge, 5mm

Unless otherwise stated the results shown in this test report refer only to the sample(s) tested and such sample(s) are retained for 90 days only. 除非只有铅明,此報华结甲攝影測建立幾只有著,同時世操具攝風內內干。大報华主標大公司書面對可,不可可以推測。