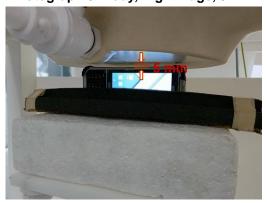

## **Appendix A - Photographs of Test Setup**

Fig.1 Photograph of the SAR measurement system

Unless otherwise stated the results shown in this test report refer only to the sample(s) tested and such sample(s) are retained for 90 days only.