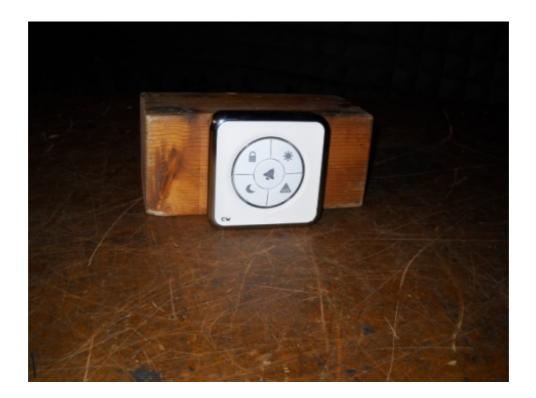

Photograph No.3
Setup for emission field strength measurements in the anechoic chamber above 1000 MHz

Photograph No.4
Setup for field strength measurements in the anechoic chamber, EUT close view

Photograph No.5
Setup for OBW, peak output power, spurious emission field strength measurements at the OATS in 1 -18
GHz