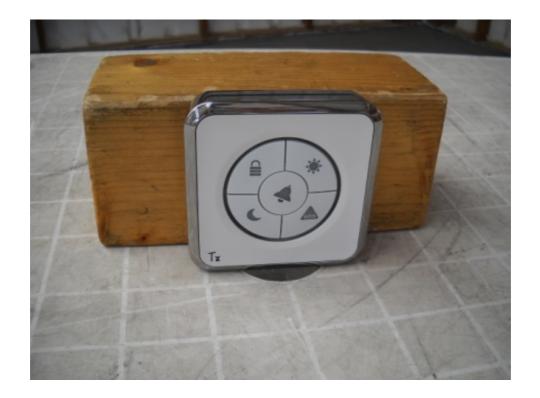

Photograph No.3
Setup for emission field strength measurements in the anechoic chamber above 1000 MHz

Photograph No.4
Setup for field strength measurements in the anechoic chamber, EUT close view

Photograph No.5
Setup for OBW, peak output power, spurious emission field strength measurements at the OATS in 1 -18
GHz