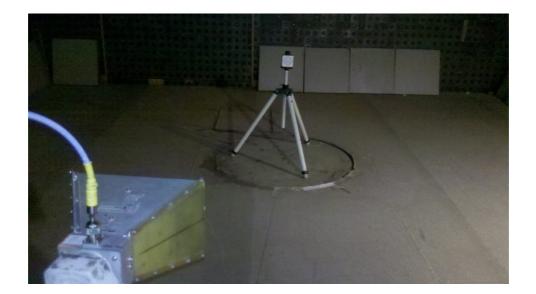

 $\label{eq:Photograph No.6} Photograph \ No.6$  Setup for spurious emission field strength measurements at the OATS in 18 – 24.5 GHz

Photograph No.7
Setup for field strength measurements at the OATS, EUT close view