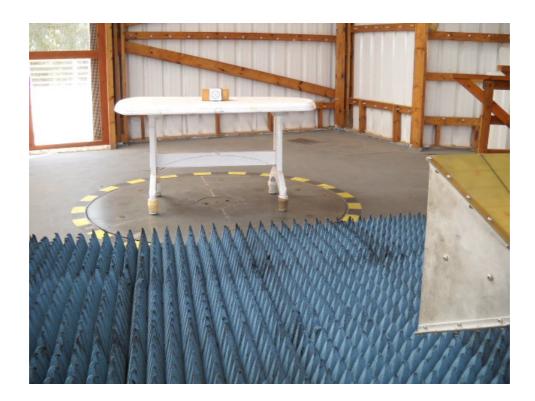

Photograph No.1
Setup for spurious emission field strength measurements in the anechoic chamber below 30 MHz

Photograph No.2
Setup for spurious emission field strength measurements in the anechoic chamber in 30 – 1000 MHz range