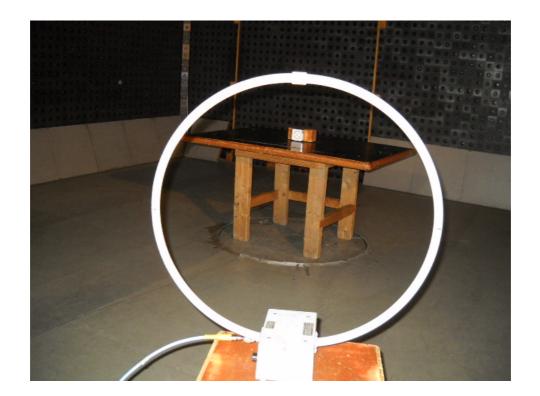

Photograph No.1
Setup for spurious emission field strength measurements in the anechoic chamber below 30 MHz

Photograph No.2
Setup for spurious emission field strength measurements in the anechoic chamber in 30 – 1000 MHz range