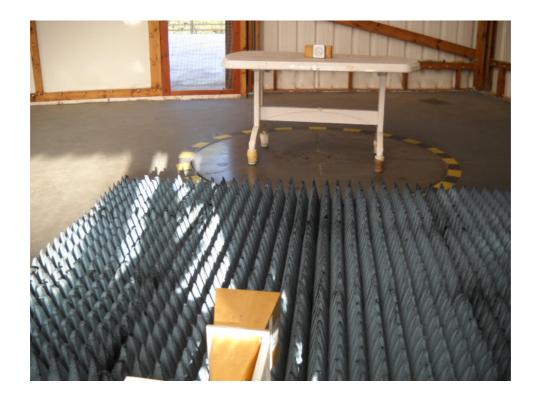

Photograph No.1
Setup for spurious emission field strength measurements in the anechoic chamber below 30 MHz

Photograph No.2
Setup for spurious emission field strength measurements in the anechoic chamber in 30 – 1000 MHz range

Photograph No.3
Setup for emission field strength measurements in the anechoic chamber above 1000 MHz

Photograph No.4
Setup for field strength measurements in the anechoic chamber, EUT close view

Photograph No.5
Setup for OBW, peak output power, spurious emission field strength measurements at the OATS in 1 -18
GHz