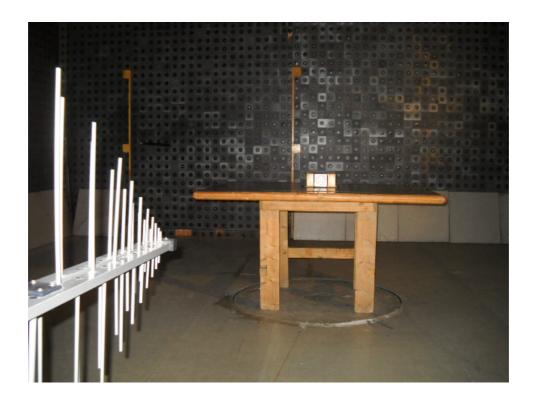

Photograph No.3
Setup for emission field strength measurements in the anechoic chamber above 1000 MHz

Photograph No.4
Setup for field strength measurements in the anechoic chamber, EUT close view

Photograph No.5
Setup for OBW, peak output power, spurious emission field strength measurements at the OATS in 1 -18
GHz