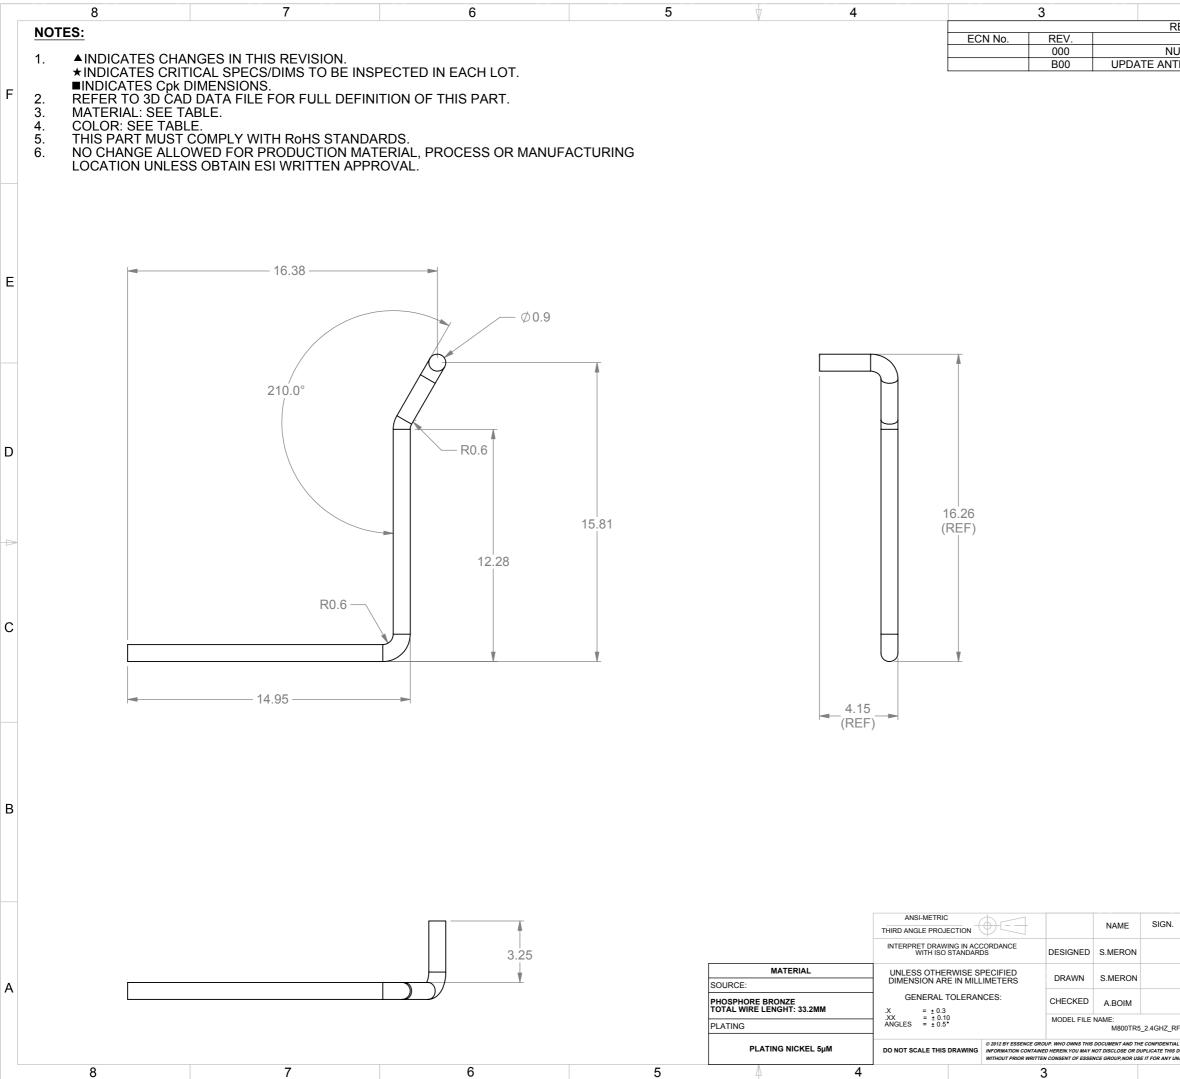

| 2                                                |                                        | 1                             |                       |   |
|--------------------------------------------------|----------------------------------------|-------------------------------|-----------------------|---|
| EVISIONS HISTORY                                 |                                        | MODIE                         |                       |   |
| DESCRIPTION<br>MERIC RELEASE                     | DATE<br>05/08/2012                     | MODIFI<br>S.MEI               |                       |   |
| ENNA SHAPE, CHANGE DIM                           | 28/10/2012                             | S.ME                          | RON                   |   |
|                                                  |                                        |                               |                       |   |
|                                                  |                                        |                               |                       | F |
|                                                  |                                        |                               |                       |   |
|                                                  |                                        |                               |                       |   |
|                                                  |                                        |                               |                       |   |
|                                                  |                                        |                               |                       |   |
|                                                  |                                        |                               |                       |   |
|                                                  |                                        |                               | _                     |   |
|                                                  |                                        |                               |                       |   |
|                                                  |                                        |                               |                       |   |
|                                                  |                                        |                               |                       |   |
|                                                  |                                        |                               |                       |   |
|                                                  |                                        |                               |                       | E |
|                                                  |                                        |                               |                       | Ľ |
|                                                  |                                        |                               |                       |   |
|                                                  |                                        |                               |                       |   |
|                                                  |                                        |                               |                       |   |
|                                                  |                                        |                               |                       |   |
|                                                  |                                        |                               |                       |   |
|                                                  |                                        |                               |                       |   |
|                                                  |                                        |                               |                       |   |
|                                                  |                                        |                               |                       |   |
|                                                  |                                        |                               |                       |   |
|                                                  |                                        |                               |                       |   |
|                                                  |                                        |                               |                       |   |
|                                                  |                                        |                               |                       | D |
|                                                  |                                        |                               |                       |   |
|                                                  |                                        |                               |                       |   |
|                                                  |                                        |                               |                       |   |
|                                                  |                                        |                               |                       |   |
|                                                  |                                        |                               | <                     |   |
|                                                  |                                        |                               |                       |   |
|                                                  |                                        |                               |                       |   |
|                                                  |                                        |                               |                       |   |
|                                                  |                                        | $\sum$                        |                       |   |
|                                                  | $\langle \rangle$                      | M                             |                       | С |
|                                                  | A                                      | (                             |                       |   |
|                                                  |                                        |                               |                       |   |
|                                                  |                                        |                               |                       |   |
|                                                  |                                        |                               |                       |   |
|                                                  |                                        |                               |                       |   |
| $\frown$                                         |                                        |                               |                       |   |
|                                                  |                                        |                               | -                     |   |
|                                                  |                                        |                               |                       |   |
|                                                  |                                        |                               | _                     |   |
|                                                  |                                        |                               | -                     |   |
|                                                  |                                        |                               | -                     |   |
|                                                  |                                        |                               |                       | E |
|                                                  |                                        |                               |                       | E |
|                                                  |                                        |                               |                       | E |
|                                                  |                                        |                               |                       | E |
|                                                  |                                        |                               |                       | E |
|                                                  |                                        |                               |                       | E |
|                                                  |                                        |                               |                       | E |
| DATE                                             | 9aaYhV                                 | VGRC                          | )UP                   | E |
|                                                  | 9ggYbV<br>12 Abba Even                 | <b>V</b> GRC<br>Avenue        | DUP                   | B |
| DATE                                             | 90000000000000000000000000000000000000 | V GRC<br>Avenue<br>Herzliya,  | <b>DUP</b><br>, 46120 | E |
| Essence                                          |                                        | V GRC<br>Avenue<br>3 Herzliya | <b>)UP</b><br>, 46120 | E |
| Essence                                          | M800TR5                                |                               |                       |   |
|                                                  |                                        |                               |                       |   |
| TITLE I<br>SIZE DWG NO.                          | V800TR5<br>Iz RF ANTE                  |                               | REV.                  | B |
| TITLE I<br>2.4GH<br>SIZE DWG NO.<br>ANTENNA A3 N | M800TR5                                |                               |                       |   |
| ANTENNA A3 N                                     | V800TR5<br>Iz RF ANTE                  | NNA                           | REV.                  |   |