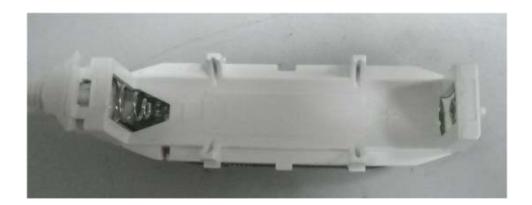

|  |
|                                      |  |
|                                      |  |
|                                      |  |
|                                      |  |
|                                      |  |
|                                      |  |
|                                      |  |
|                                      |  |
|                                      |  |
|                                      |  |
|                                      |  |
|                                      |  |
|                                      |  |
|                                      |  |
|                                      |  |

#### Photograph No.1 ES800FL flood detector internal view



#### Photograph No.2 ES800FL flood detector internal view



# Photograph No.3 ES800FL flood detector with case removed



## Photograph No.4 ES800FL flood detector PCB front view

#### Antenna



## Photograph No.5 ES800FL flood detector PCB second side view



## Photograph No.6 ES800FL flood detector PCB second side close view