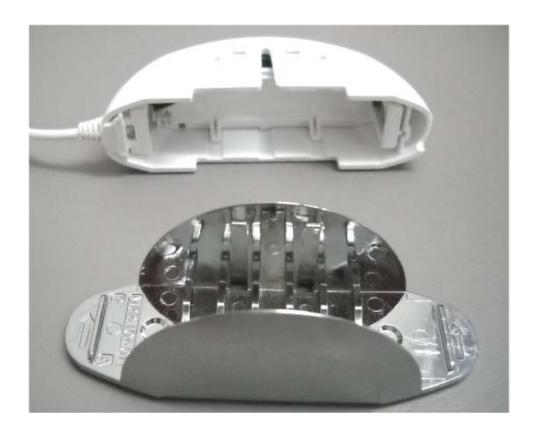

|  |
|                                      |  |
|                                      |  |
|                                      |  |
|                                      |  |
|                                      |  |
|                                      |  |
|                                      |  |
|                                      |  |
|                                      |  |
|                                      |  |
|                                      |  |
|                                      |  |
|                                      |  |
|                                      |  |
|                                      |  |
|                                      |  |

#### Photograph No.1 ES800FL flood detector internal view



#### Photograph No.2 ES800FL flood detector internal view



# Photograph No.3 ES800FL flood detector with case removed



## Photograph No.4 ES800FL flood detector PCB front view

#### Antenna



## Photograph No.5 ES800FL flood detector PCB second side view



## Photograph No.6 ES800FL flood detector PCB second side close view