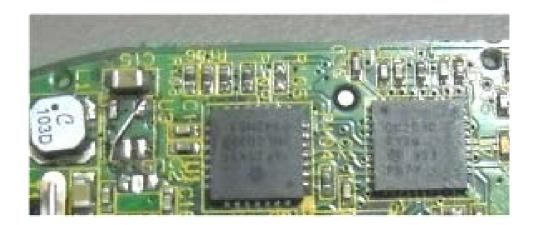

|  |
|                                      |  |
|                                      |  |
|                                      |  |
|                                      |  |
|                                      |  |
|                                      |  |
|                                      |  |
|                                      |  |
|                                      |  |

#### Photograph No.1 ES800FL flood detector internal view



#### Photograph No.2 ES800FL flood detector internal view



# Photograph No.3 ES800FL flood detector with case removed



## Photograph No.4 ES800FL flood detector PCB front view

#### Antenna



## Photograph No.5 ES800FL flood detector PCB second side view



## Photograph No.6 ES800FL flood detector PCB second side close view