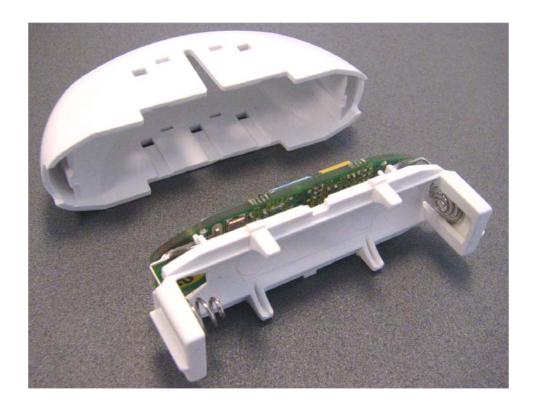

|                                      |  |
|                                      |  |
|                                      |  |
|                                      |  |
|                                      |  |
|                                      |  |
|                                      |  |
|                                      |  |
|                                      |  |
|                                      |  |
|                                      |  |
|                                      |  |
|                                      |  |
|                                      |  |

#### Photograph No.1 ES800FL flood detector internal view



#### Photograph No.2 ES800FL flood detector internal view



# Photograph No.3 ES800FL flood detector with case removed



## Photograph No.4 ES800FL flood detector PCB front view

#### Antenna



## Photograph No.5 ES800FL flood detector PCB second side view



## Photograph No.6 ES800FL flood detector PCB second side close view