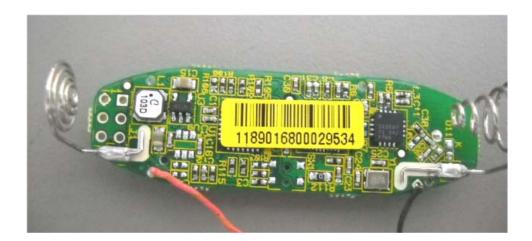

|  |
|                                      |  |
|                                      |  |
|                                      |  |
|                                      |  |
|                                      |  |
|                                      |  |
|                                      |  |
|                                      |  |
|                                      |  |
|                                      |  |

#### Photograph No.1 ES800FL flood detector internal view



#### Photograph No.2 ES800FL flood detector internal view



# Photograph No.3 ES800FL flood detector with case removed



## Photograph No.4 ES800FL flood detector PCB front view

#### Antenna



## Photograph No.5 ES800FL flood detector PCB second side view



## Photograph No.6 ES800FL flood detector PCB second side close view