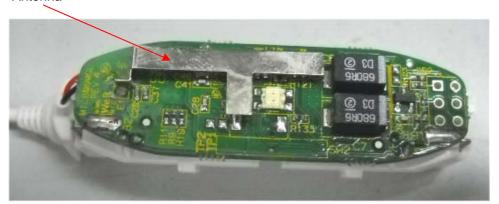

|  |
|                                      |  |
|                                      |  |
|                                      |  |
|                                      |  |
|                                      |  |
|                                      |  |
|                                      |  |
|                                      |  |
|                                      |  |
|                                      |  |
|                                      |  |
|                                      |  |

#### Photograph No.1 ES800FL flood detector internal view



#### Photograph No.2 ES800FL flood detector internal view



# Photograph No.3 ES800FL flood detector with case removed



## Photograph No.4 ES800FL flood detector PCB front view

#### Antenna



## Photograph No.5 ES800FL flood detector PCB second side view



## Photograph No.6 ES800FL flood detector PCB second side close view