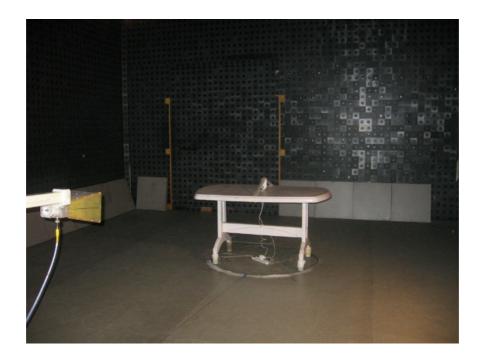

Photograph No.3
Setup for carrier, power density, OBW, spurious emission field strength measurements in the anechoic chamber above 1000 MHz

Photograph No.4
Setup for spurious emission field strength measurements at the OATS in 1 GHz- 18 GHz