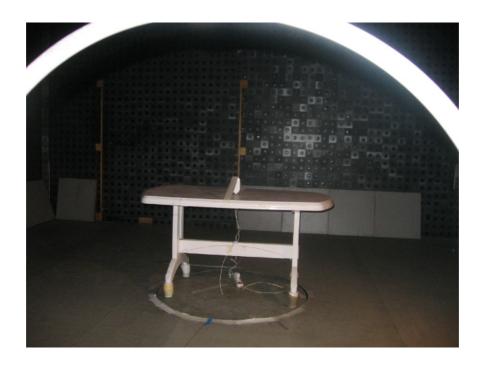

Photograph No.1
Setup for spurious emission field strength measurements in the anechoic chamber below 30 MHz

Photograph No.2
Setup for spurious emission field strength measurements in the anechoic chamber in 30 – 1000 MHz range