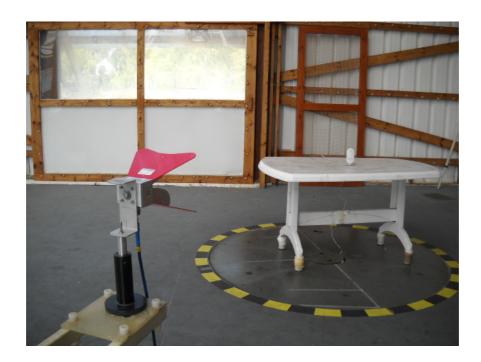

Photograph No.3
Setup for carrier, power density, OBW, spurious emission field strength measurements in the anechoic chamber above 1000 MHz

Photograph No.4
Setup for spurious emission field strength measurements at the OATS in 1 GHz- 18 GHz