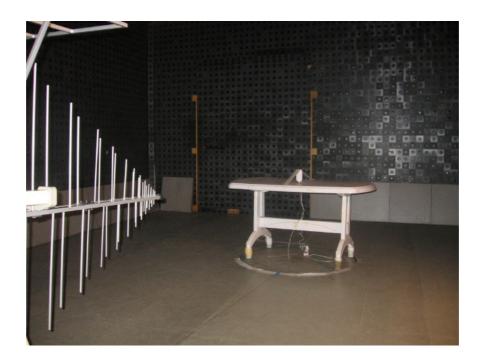

Photograph No.1
Setup for spurious emission field strength measurements in the anechoic chamber below 30 MHz

Photograph No.2
Setup for spurious emission field strength measurements in the anechoic chamber in 30 – 1000 MHz range