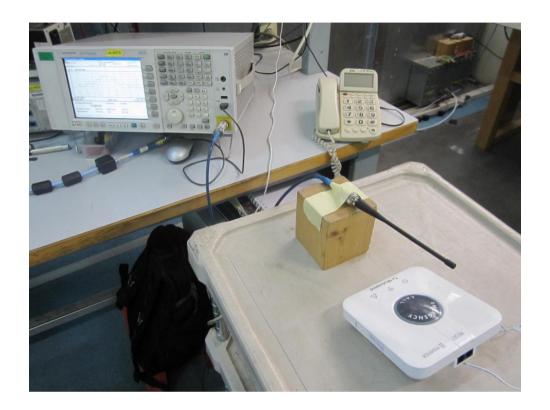

|
|                                      |
|                                      |
|                                      |
|                                      |
|                                      |
|                                      |
|                                      |
|                                      |
|                                      |

Photograph No.1
Setup for spurious emission field strength measurements in the anechoic chamber below 30 MHz



Photograph No.2
Setup for carrier and spurious emission field strength measurements in the anechoic chamber in 30 – 1000 MHz range



Photograph No.3
Setup for spurious emission field strength measurements in the anechoic chamber above 1000 MHz range



## Photograph No.4 Setup for OBW measurements