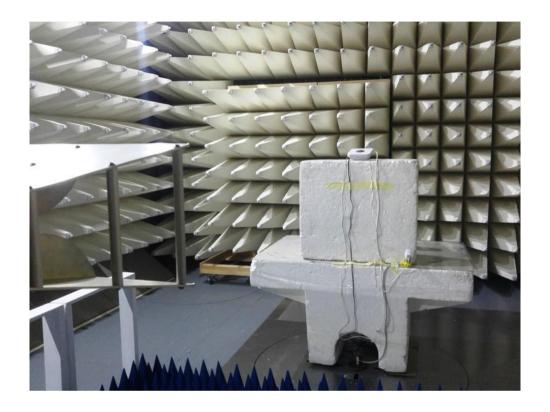

Photograph No.3
Setup for spurious emission field strength measurements in the anechoic chamber above 1000 MHz range