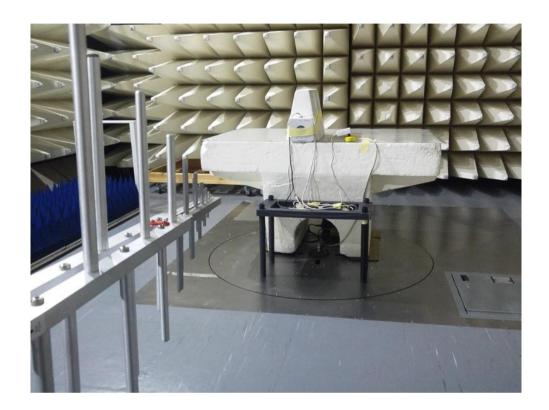

Photograph No.1
Setup for spurious emission field strength measurements in the anechoic chamber below 30 MHz

Photograph No.2
Setup for carrier and spurious emission field strength measurements in the anechoic chamber in 30 – 1000 MHz range