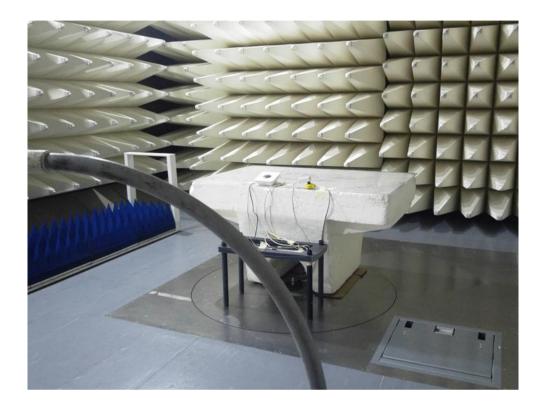

Photograph No.1
Setup for spurious emission field strength measurements in the anechoic chamber below 30 MHz

Photograph No.2
Setup for carrier and spurious emission field strength measurements in the anechoic chamber in 30 – 1000 MHz range