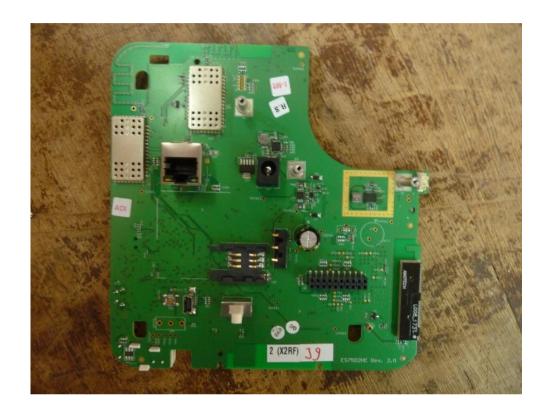

# Photograph No.2 ES7502HC Care Home Control panel, component side of the main PCB