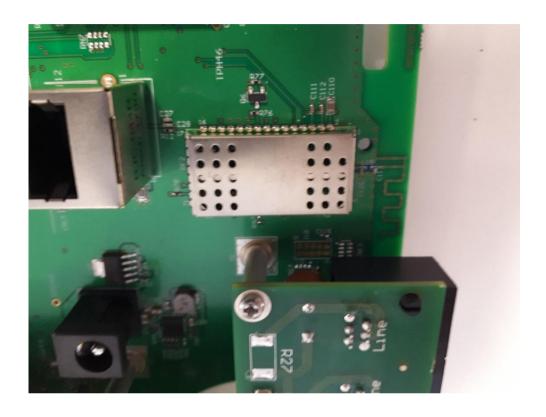

# Photograph No.7 ES7502HC Care Home Control panel, RF module (2.4 GHz, not in use)