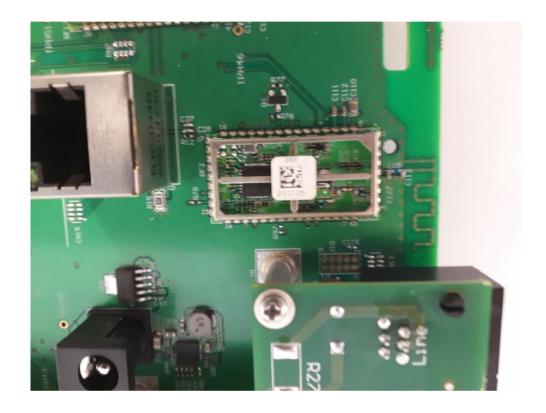

# Photograph No.5 ES7502HC Care Home Control panel, component side of the RF PCB (916.5 MHz) with shield removed