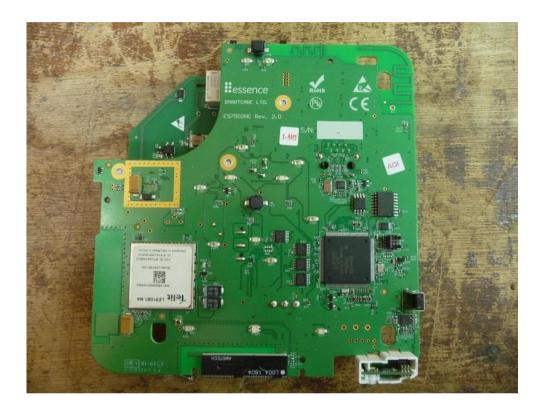

#### Photograph No.3 ES7502HC Care Home Control panel, print side of the main PCB