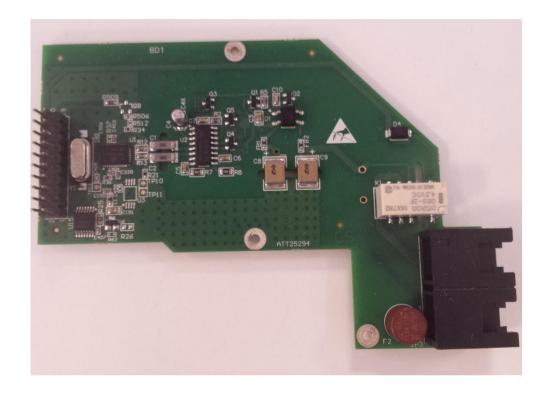

me Control panel, component side of the main PCB



#### Photograph No.3 ES7502HC Care Home Control panel, print side of the main PCB



# Photograph No.4 ES7502HC Care Home Control panel, component side of the RF PCB (916.5 MHz)



# Photograph No.5 ES7502HC Care Home Control panel, component side of the RF PCB (916.5 MHz) with shield removed



# Photograph No.6 ES7502HC Care Home Control panel, print side of the RF PCB (916.5 MHz)



# Photograph No.7 ES7502HC Care Home Control panel, RF module (2.4 GHz, not in use)



# Photograph No.8 ES7502HC Care Home Control panel, RF module (2.4 GHz, not in use) with shield removed



# Photograph No.9 ES7502HC Care Home Control panel, top side of daughter PCB



#### Photograph No.10 ES7502HC Care Home Control panel, bottom side of daughter PCB