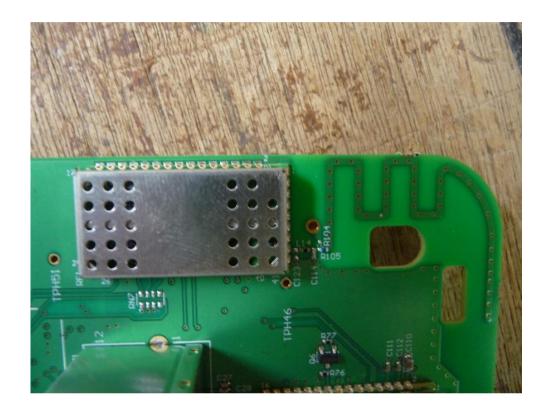

# Photograph No.4 ES7502HC Care Home Control panel, component side of the RF PCB (916.5 MHz)