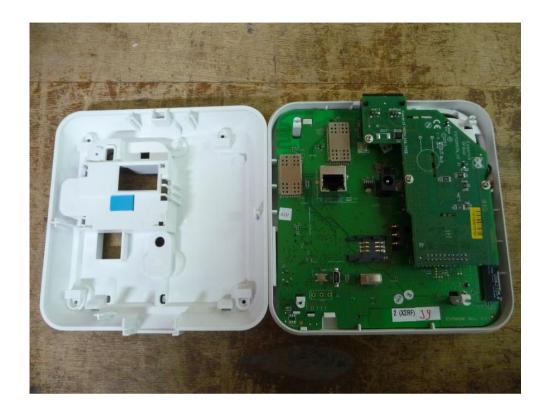

|
|                                       |
|                                       |
|                                       |
|                                       |
|                                       |
|                                       |
|                                       |
|                                       |
|                                       |
|                                       |
|                                       |
|                                       |
|                                       |
|                                       |
|                                       |
|                                       |
|                                       |

#### Photograph No.1 ES7502HC Care Home Control panel with back cover removed



# Photograph No.2 ES7502HC Care Home Control panel, component side of the main PCB



#### Photograph No.3 ES7502HC Care Home Control panel, print side of the main PCB



# Photograph No.4 ES7502HC Care Home Control panel, component side of the RF PCB (916.5 MHz)



# Photograph No.5 ES7502HC Care Home Control panel, component side of the RF PCB (916.5 MHz) with shield removed



# Photograph No.6 ES7502HC Care Home Control panel, print side of the RF PCB (916.5 MHz)



# Photograph No.7 ES7502HC Care Home Control panel, RF module (2.4 GHz, not in use)



# Photograph No.8 ES7502HC Care Home Control panel, RF module (2.4 GHz, not in use) with shield removed



# Photograph No.9 ES7502HC Care Home Control panel, top side of daughter PCB



#### Photograph No.10 ES7502HC Care Home Control