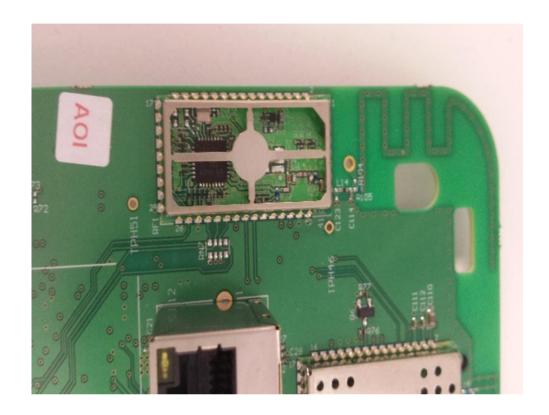

# Photograph No.4 ES7502HC Care Home Control panel, component side of the RF PCB (916.5 MHz)