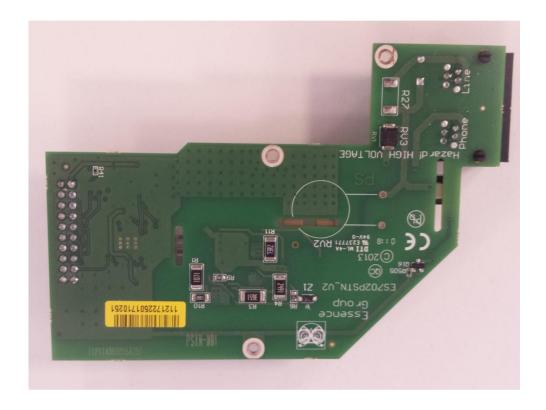

#### Photograph No.3 ES7502HC Care Home Control panel, print side of the main PCB