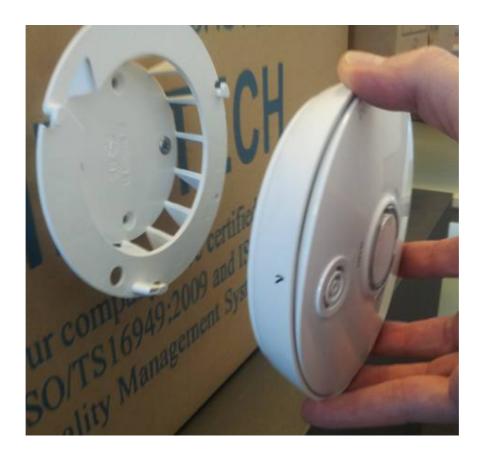

The sample of the detector installation on the wall is shown in the following photographs No 3 to No.5.

Photograph No.1 ES700SK2 smoke detector wall mount

## Photograph No.3 ES700SK2 smoke detector installation