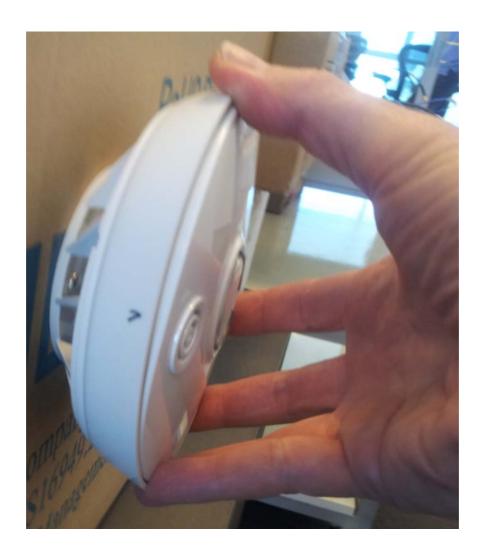

The sample of the detector installation on the wall is shown in the following photographs No 3 to No.5.

Photograph No.1 ES700SK2 smoke detector wall mount

## Photograph No.4 ES700SK2 smoke detector installation