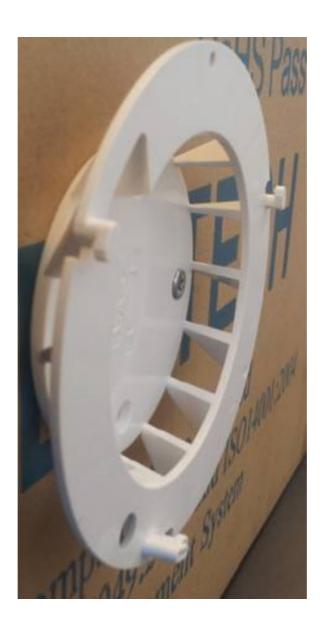

The user receives the Smoke Detector without the batteries and a Wall Mount separated. The Wall Mount shall be installed on the wall ((photograph No. 1).

For installation, the user must hold the device and insert the 2 batteries at the rear side of the detector (photograph No. 2), where the label is located.

The sample of the detector installation on the wall is shown in the following photographs No 3 to No.5.

Photograph No.1 ES700SK2 smoke detector wall mount