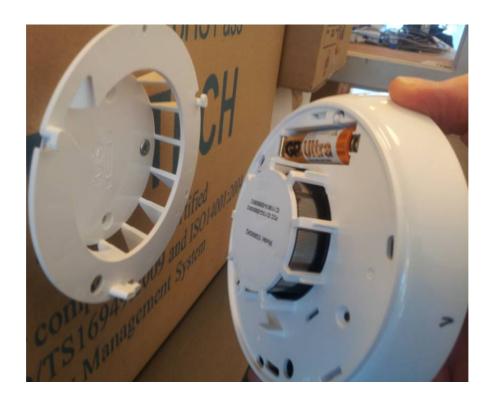

The user receives the Smoke Detector without the batteries and a Wall Mount separated. The Wall Mount shall be installed on the wall ((photograph No. 1).

For installation, the user must hold the device and insert the 2 batteries at the rear side of the detector (photograph No. 2), where the label is located.

## Photograph No.2 ES700SK2 smoke detector with a label view