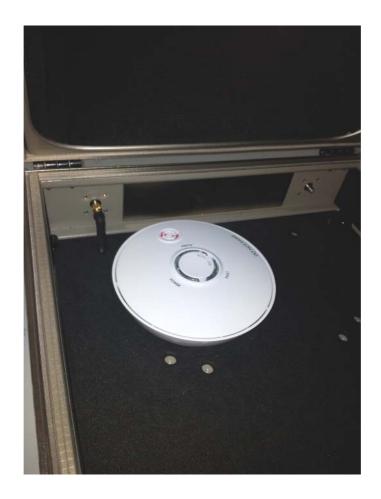

|  |
|                                      |  |
|                                      |  |
|                                      |  |
|                                      |  |
|                                      |  |
|                                      |  |
|                                      |  |
|                                      |  |

Photograph No.1
Setup for spurious emission field strength measurements in the anechoic chamber below 30 MHz



Photograph No.2
Setup for spurious emission field strength measurements in the anechoic chamber in 30 – 1000 MHz range



Photograph No.3
Setup for spurious emission field strength measurements in the anechoic chamber above 1000 MHz range



## Photograph No.4 Setup for occupied bandwidth measurements



## Photograph No.5 Setup for periodic operation test