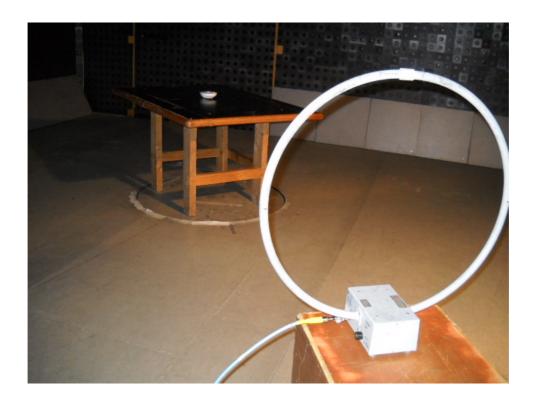

Photograph No.1
Setup for spurious emission field strength measurements in the anechoic chamber below 30 MHz

Photograph No.2
Setup for spurious emission field strength measurements in the anechoic chamber in 30 – 1000 MHz range