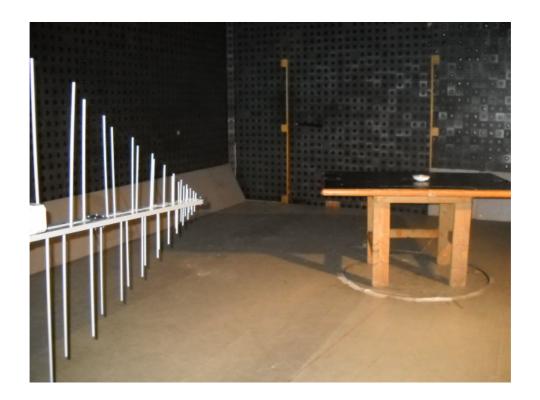

Photograph No.1
Setup for spurious emission field strength measurements in the anechoic chamber below 30 MHz

Photograph No.2
Setup for spurious emission field strength measurements in the anechoic chamber in 30 – 1000 MHz range