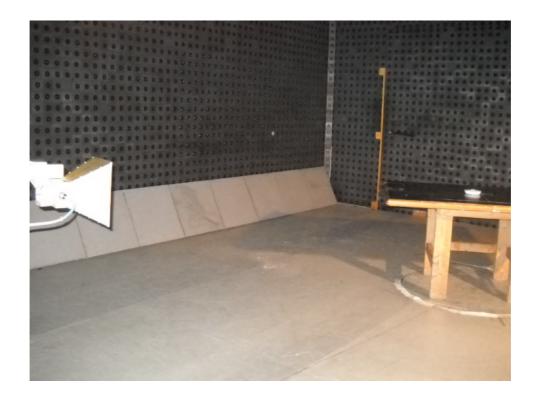

Photograph No.3
Setup for spurious emission field strength measurements in the anechoic chamber above 1000 MHz range