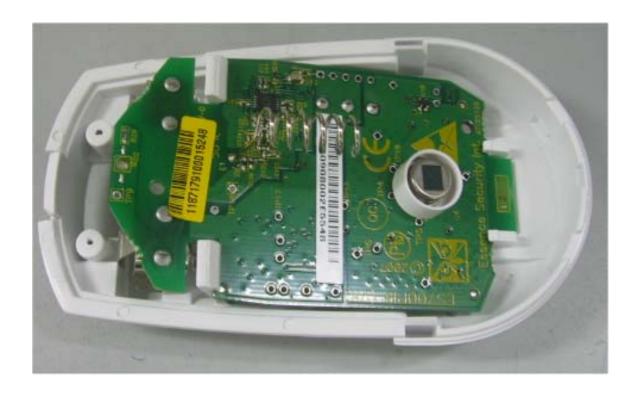

|
|                                      |
|                                      |
|                                      |
|                                      |
|                                      |
|                                      |
|                                      |
|                                      |
|                                      |
|                                      |
|                                      |
|                                      |
|                                      |
|                                      |

# Photograph No.1 ES700PIR passive infrared detector with panel removed



# Photograph No.2 ES700PIR passive infrared detector internal view



# Photograph No.3 ES700PIR passive infrared detector internal view



# Photograph No.4 ES700PIR passive infrared detector PCB front view



# Photograph No.5 ES700PIR passive infrared detector PCB second side view



## Photograph No.6 Antenna view



## Photograph No.7 RF PCB close view



# Photograph No.8 RF PCB second side