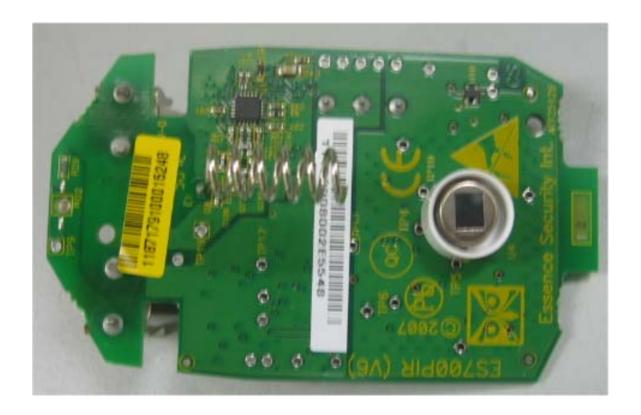

|
|                                      |
|                                      |
|                                      |
|                                      |
|                                      |
|                                      |
|                                      |
|                                      |
|                                      |
|                                      |
|                                      |
|                                      |

# Photograph No.1 ES700PIR passive infrared detector with panel removed



# Photograph No.2 ES700PIR passive infrared detector internal view



# Photograph No.3 ES700PIR passive infrared detector internal view



# Photograph No.4 ES700PIR passive infrared detector PCB front view



# Photograph No.5 ES700PIR passive infrared detector PCB second side view



## Photograph No.6 Antenna view



## Photograph No.7 RF PCB close view



# Photograph No.8 RF PCB second side