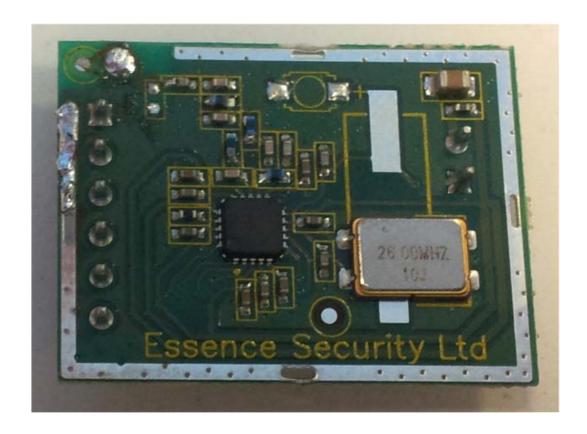

|
|                                      |
|                                      |
|                                      |
|                                      |
|                                      |
|                                      |
|                                      |
|                                      |

# Photograph No.1 ES700PIR passive infrared detector with panel removed



# Photograph No.2 ES700PIR passive infrared detector internal view



# Photograph No.3 ES700PIR passive infrared detector internal view



# Photograph No.4 ES700PIR passive infrared detector PCB front view



# Photograph No.5 ES700PIR passive infrared detector PCB second side view



## Photograph No.6 Antenna view



## Photograph No.7 RF PCB close view



# Photograph No.8 RF PCB second side