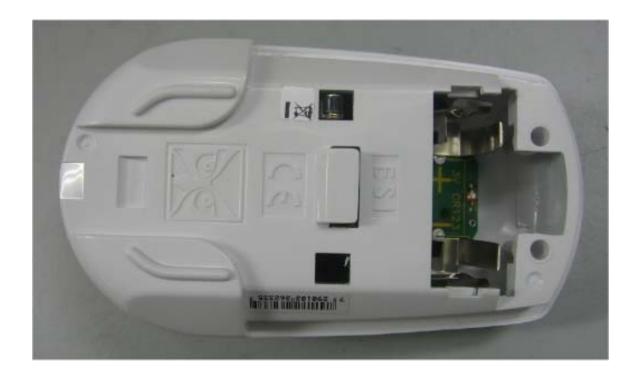

|
|                                      |
|                                      |
|                                      |
|                                      |
|                                      |
|                                      |
|                                      |
|                                      |
|                                      |
|                                      |
|                                      |
|                                      |
|                                      |
|                                      |
|                                      |
|                                      |
|                                      |

# Photograph No.1 ES700PIR passive infrared detector with panel removed



# Photograph No.2 ES700PIR passive infrared detector internal view



# Photograph No.3 ES700PIR passive infrared detector internal view



# Photograph No.4 ES700PIR passive infrared detector PCB front view



# Photograph No.5 ES700PIR passive infrared detector PCB second side view



## Photograph No.6 Antenna view



## Photograph No.7 RF PCB close view



# Photograph No.8 RF PCB second side