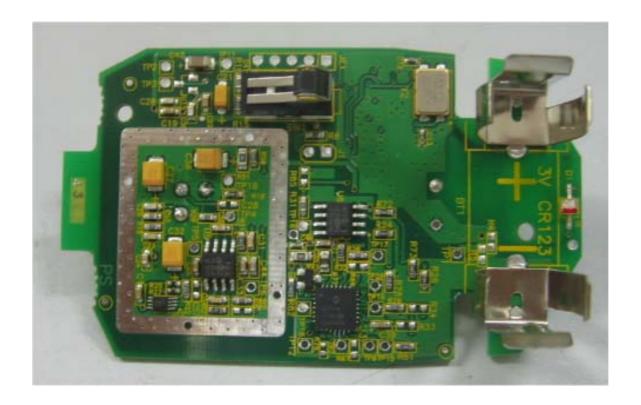

|
|                                      |
|                                      |
|                                      |
|                                      |
|                                      |
|                                      |
|                                      |
|                                      |
|                                      |
|                                      |

# Photograph No.1 ES700PIR passive infrared detector with panel removed



# Photograph No.2 ES700PIR passive infrared detector internal view



# Photograph No.3 ES700PIR passive infrared detector internal view



# Photograph No.4 ES700PIR passive infrared detector PCB front view



# Photograph No.5 ES700PIR passive infrared detector PCB second side view



## Photograph No.6 Antenna view



## Photograph No.7 RF PCB close view



# Photograph No.8 RF PCB second side