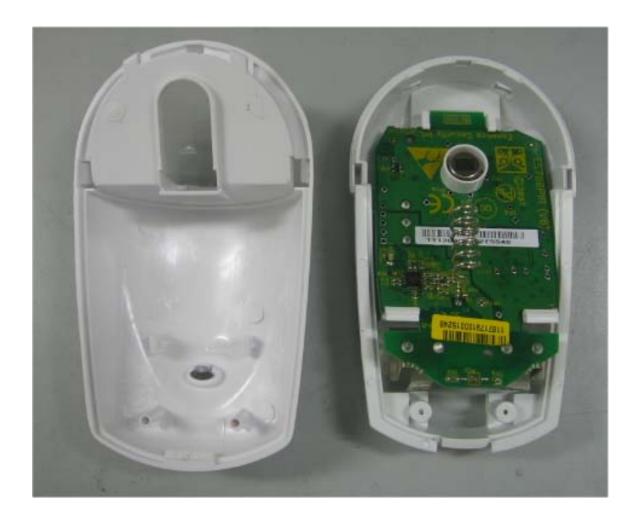

# Photograph No.2 ES700PIR passive infrared detector internal view

# Photograph No.3 ES700PIR passive infrared detector internal view