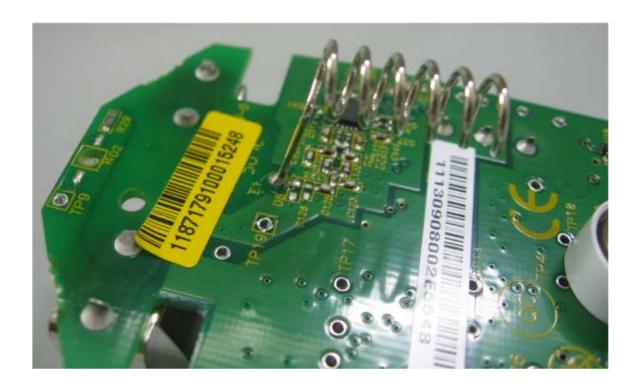

|
|                                      |
|                                      |
|                                      |
|                                      |
|                                      |
|                                      |
|                                      |
|                                      |
|                                      |

# Photograph No.1 ES700PIR passive infrared detector with panel removed



# Photograph No.2 ES700PIR passive infrared detector internal view



# Photograph No.3 ES700PIR passive infrared detector internal view



# Photograph No.4 ES700PIR passive infrared detector PCB front view



# Photograph No.5 ES700PIR passive infrared detector PCB second side view



## Photograph No.6 Antenna view



## Photograph No.7 RF PCB close view



# Photograph No.8 RF PCB second side