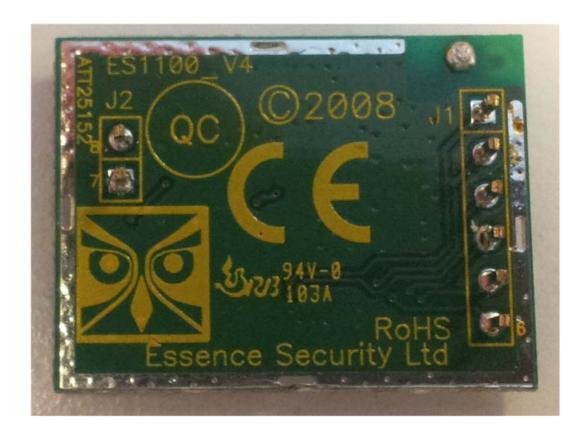

|
|                                      |
|                                      |
|                                      |
|                                      |
|                                      |
|                                      |
|                                      |

# Photograph No.1 ES700PIR passive infrared detector with panel removed



# Photograph No.2 ES700PIR passive infrared detector internal view



# Photograph No.3 ES700PIR passive infrared detector internal view



# Photograph No.4 ES700PIR passive infrared detector PCB front view



# Photograph No.5 ES700PIR passive infrared detector PCB second side view



## Photograph No.6 Antenna view



## Photograph No.7 RF PCB close view



# Photograph No.8 RF PCB second side