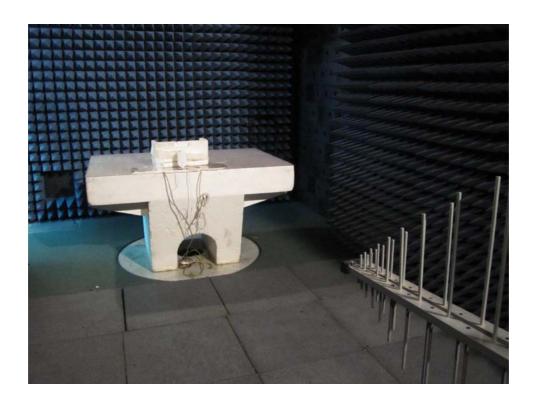

Photograph No.1
Setup for spurious emission field strength measurements in the anechoic chamber below 30 MHz

Photograph No.2
Setup for carrier and spurious emission field strength measurements in the anechoic chamber in 30 – 1000 MHz range

Photograph No.3
Setup for spurious emission field strength measurements in the anechoic chamber above 1000 MHz

 ${\bf Photograph~No.4}\\ {\bf Setup~for~field~strength~emission~measurements~at~the~OATS~in~30-200~MHz~range}$ 