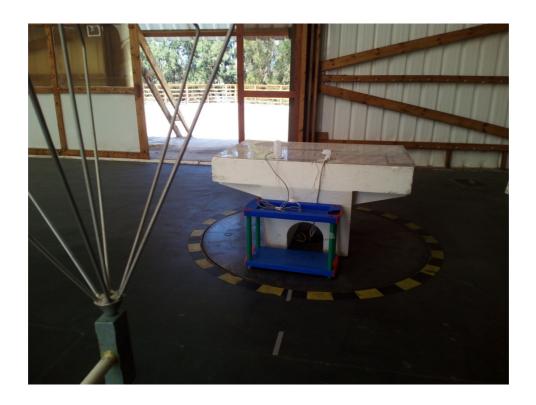

Photograph No.3
Setup for spurious emission field strength measurements in the anechoic chamber above 1000 MHz

 ${\bf Photograph~No.4}\\ {\bf Setup~for~field~strength~emission~measurements~at~the~OATS~in~30-200~MHz~range}$ 

Photograph No.5
Setup for field strength emission measurements at the OATS in 200 – 1000 MHz range

Photograph No.6
Setup for field strength emission measurements at the OATS above1000 MHz

Photograph No.7
Setup for periodic requirements test and occupied bandwidth measurements