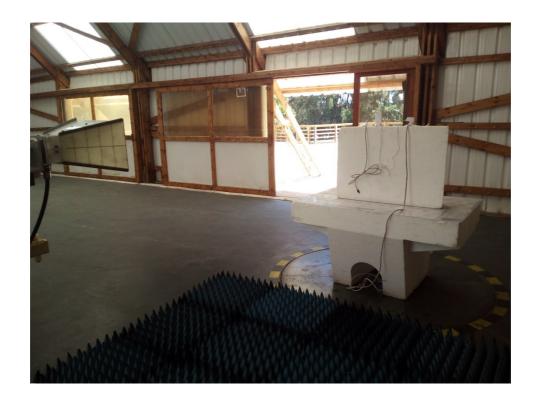

Photograph No.3
Setup for spurious emission field strength measurements in the anechoic chamber above 1000 MHz

 ${\bf Photograph~No.4}\\ {\bf Setup~for~field~strength~emission~measurements~at~the~OATS~in~30-200~MHz~range}$ 

Photograph No.5
Setup for field strength emission measurements at the OATS in 200 – 1000 MHz range

Photograph No.6
Setup for field strength emission measurements at the OATS above1000 MHz

Photograph No.7
Setup for periodic requirements test and occupied bandwidth measurements