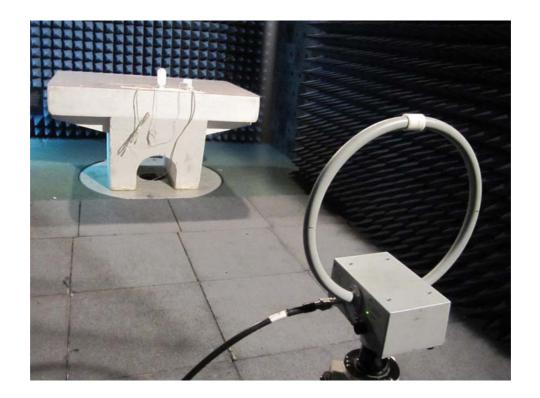

Photograph No.1
Setup for spurious emission field strength measurements in the anechoic chamber below 30 MHz

Photograph No.2
Setup for carrier and spurious emission field strength measurements in the anechoic chamber in 30 – 1000 MHz range