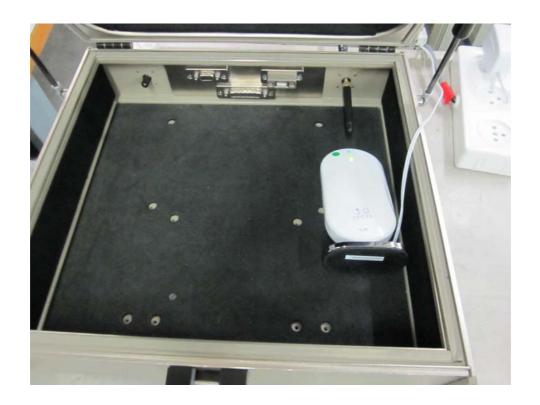

Photograph No.8 Setup for occupied bandwidth measurements

Photograph No.9
Setup for conducted emission measurements on the AC power lines