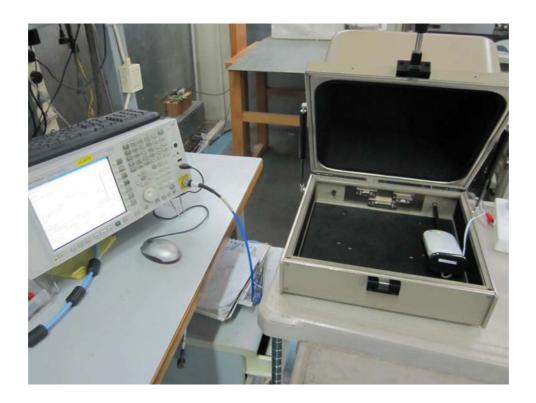

Photograph No.5
Setup for field strength emission measurements at the OATS in 200 – 1000 MHz range

Photograph No.6
Setup for field strength emission measurements at the OATS above1000 MHz

Photograph No.7
Setup for periodic requirements test and occupied bandwidth measurements

Photograph No.8 Setup for occupied bandwidth measurements

Photograph No.9
Setup for conducted emission measurements on the AC power lines