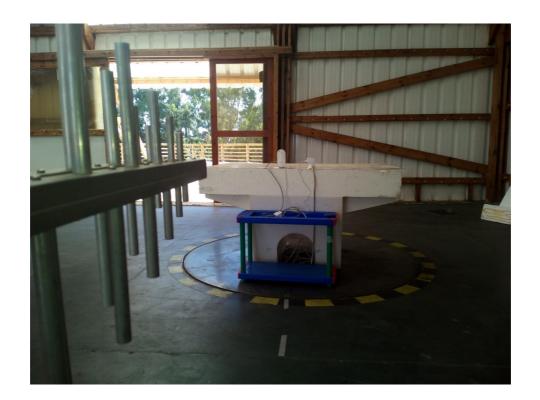

Photograph No.1
Setup for spurious emission field strength measurements in the anechoic chamber below 30 MHz

Photograph No.2
Setup for carrier and spurious emission field strength measurements in the anechoic chamber in 30 – 1000 MHz range

Photograph No.3
Setup for spurious emission field strength measurements in the anechoic chamber above 1000 MHz

 ${\bf Photograph~No.4}\\ {\bf Setup~for~field~strength~emission~measurements~at~the~OATS~in~30-200~MHz~range}$ 