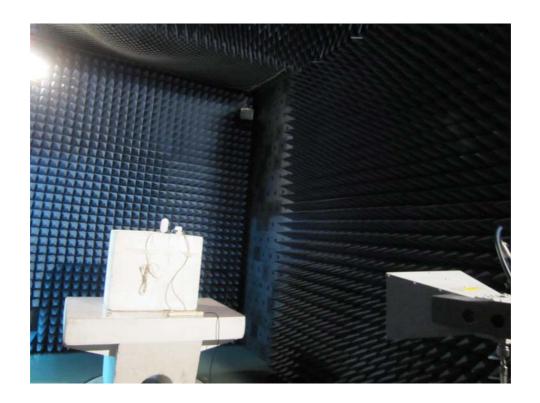

Photograph No.3
Setup for spurious emission field strength measurements in the anechoic chamber above 1000 MHz

 ${\bf Photograph~No.4}\\ {\bf Setup~for~field~strength~emission~measurements~at~the~OATS~in~30-200~MHz~range}$ 