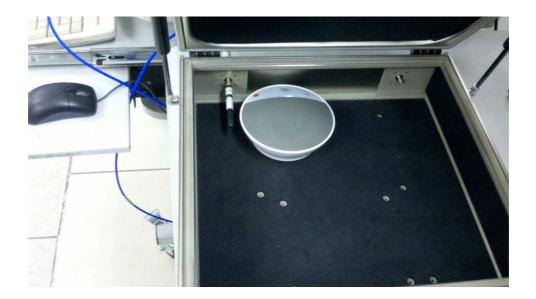

|  |
|                                      |  |
|                                      |  |

Photograph No.1
Setup for spurious emission field strength measurements in the anechoic chamber below 30 MHz



Photograph No.2
Setup for carrier and spurious emission field strength measurements in the anechoic chamber in 30 – 1000 MHz range



Photograph No.3
Setup for spurious emission field strength measurements in the anechoic chamber above 1000 MHz



Photograph No.4
Setup for spurious emission field strength measurements in the anechoic chamber, EUT close view



Photograph No.5
Setup for carrier field strength measurements at the OATS



## Photograph No.6 Setup for occupied bandwidth measurements



## Photograph No.7 Setup for occupied bandwidth measurements