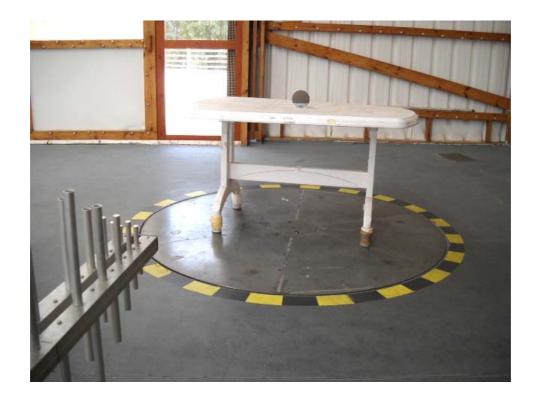

|  |
|                                      |  |
|                                      |  |
|                                      |  |
|                                      |  |
|                                      |  |

Photograph No.1
Setup for spurious emission field strength measurements in the anechoic chamber below 30 MHz



Photograph No.2
Setup for carrier and spurious emission field strength measurements in the anechoic chamber in 30 – 1000 MHz range



Photograph No.3
Setup for spurious emission field strength measurements in the anechoic chamber above 1000 MHz



Photograph No.4
Setup for spurious emission field strength measurements in the anechoic chamber, EUT close view



Photograph No.5
Setup for carrier field strength measurements at the OATS



## Photograph No.6 Setup for occupied bandwidth measurements



## Photograph No.7 Setup for occupied bandwidth measurements