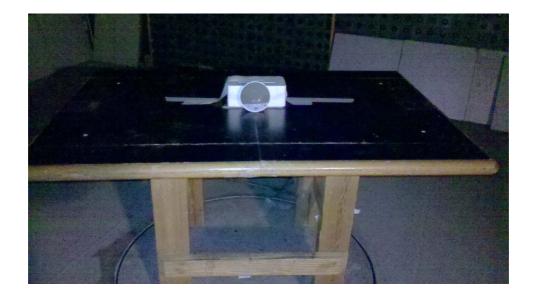

Photograph No.3
Setup for spurious emission field strength measurements in the anechoic chamber above 1000 MHz

Photograph No.4
Setup for spurious emission field strength measurements in the anechoic chamber, EUT close view