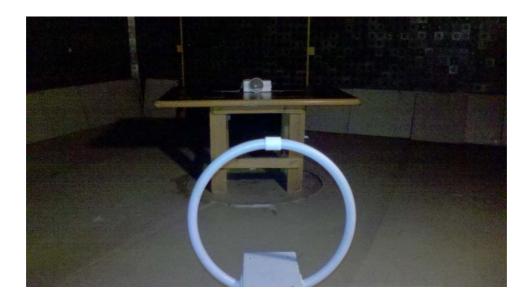

Photograph No.1
Setup for spurious emission field strength measurements in the anechoic chamber below 30 MHz

Photograph No.2
Setup for carrier and spurious emission field strength measurements in the anechoic chamber in 30 – 1000 MHz range