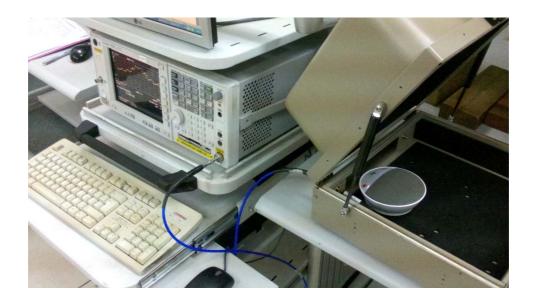

|  |
|                                      |  |
|                                      |  |
|                                      |  |
|                                      |  |

Photograph No.1
Setup for spurious emission field strength measurements in the anechoic chamber below 30 MHz



Photograph No.2
Setup for carrier and spurious emission field strength measurements in the anechoic chamber in 30 – 1000 MHz range



Photograph No.3
Setup for spurious emission field strength measurements in the anechoic chamber above 1000 MHz



Photograph No.4
Setup for spurious emission field strength measurements in the anechoic chamber, EUT close view



Photograph No.5
Setup for carrier field strength measurements at the OATS



## Photograph No.6 Setup for occupied bandwidth measurements



## Photograph No.7 Setup for occupied bandwidth measurements