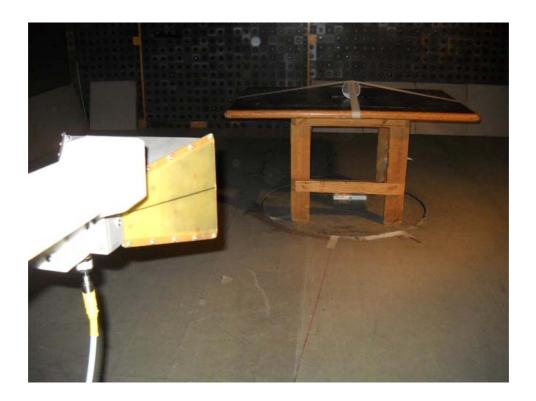

Photograph No.3
Setup for spurious emission field strength measurements in the anechoic chamber above 1000 MHz

Photograph No.4
Setup for spurious emission field strength measurements in the anechoic chamber, EUT close view