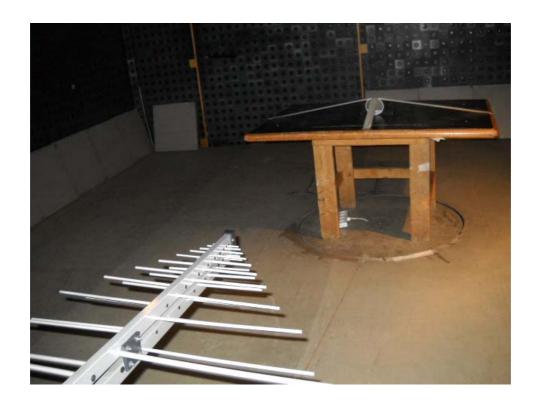

Photograph No.1
Setup for spurious emission field strength measurements in the anechoic chamber below 30 MHz

Photograph No.2
Setup for carrier and spurious emission field strength measurements in the anechoic chamber in 30 – 1000 MHz range