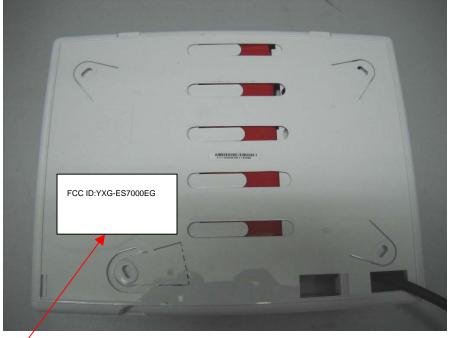

## Label

The label is affixed on the rear side of the wireless control panel as shown below. The label material is PVC with a permanent adhesive.

Label with FCC ID:YXG-ES7000EG will be located here.

## Manufacturer: Essence Security International (ESI). Itd

Model: ES7000EG 100-240VAC; 60/50Hz; 0.5 A

EN 50131-1 Class-II Grade-2 UL 1023, ANSI/SIA CP-01 FCC ID: YXG-ES7000EG Contains FCC ID: IHDT56HQ1

This device complies with Part 15 of the FCC Rules.