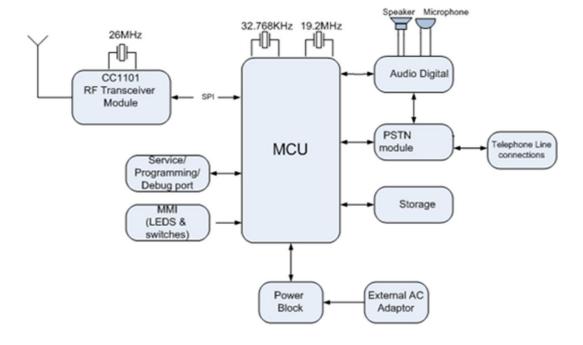

## **Block Diagram Description**

### Control panel consists of:

- 1. Microcontroller
- 2. PSTN module communicating with central operation station using telephone network respectively.
- 3. RF transceiver (915MHz) for communication with the peripherals
- 4. Speaker/microphone connected to CODEC
- 5. LEDs indicating system statuses
- 6. Power block providing all necessary voltages
- 7. Backup battery