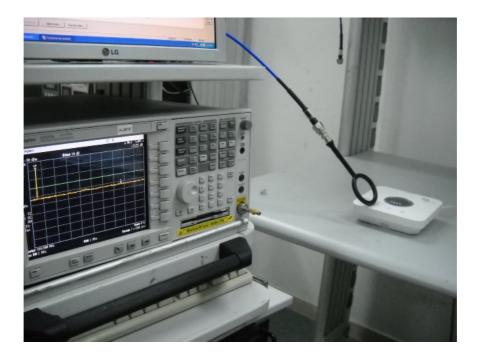

## Photograph No.3 Setup for spurious emission field strength measurements in the anechoic chamber above 1000 MHz range

Photograph No.4 Setup for periodic operation measurements

Photograph No.5 Setup for conducted emission measurements on AC power lines