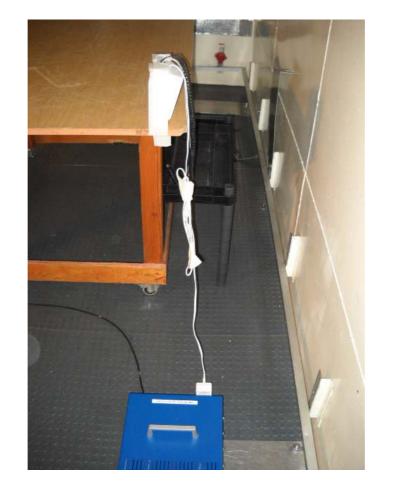

## Photograph No.1 Setup for spurious emission field strength measurements in the anechoic chamber below 30 MHz

Photograph No.2 Setup for carrier, spurious emission field strength and OBW measurements in the anechoic chamber in 30 – 1000 MHz range