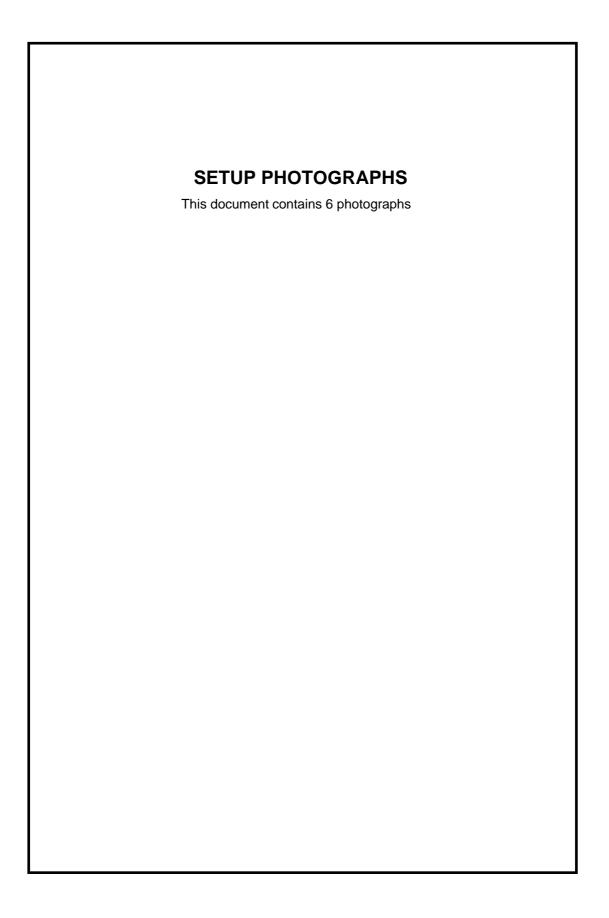

## Photograph No.1 Setup for spurious emission field strength measurements in the anechoic chamber below 30 MHz

Photograph No.2 Setup for carrier, spurious emission field strength and OBW measurements in the anechoic chamber in 30 – 1000 MHz range