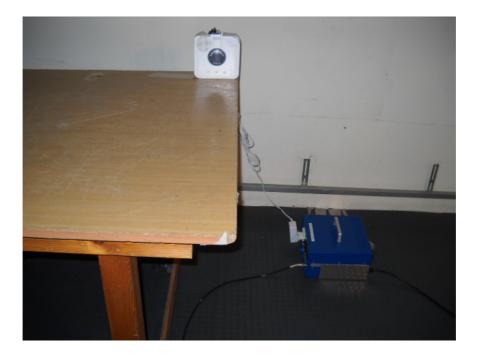

## Photograph No.1 Setup for spurious emission field strength measurements in the anechoic chamber below 30 MHz

Photograph No.2 Setup for carrier, spurious emission field strength and OBW measurements in the anechoic chamber in 30 – 1000 MHz range