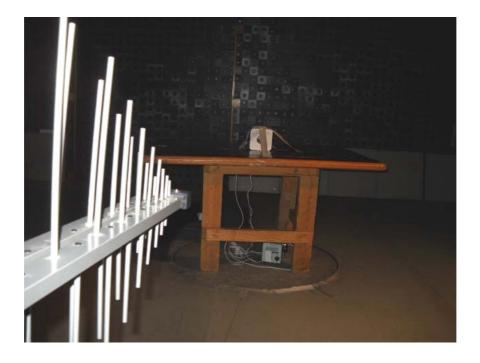

## Photograph No.3 Setup for spurious emission field strength measurements in the anechoic chamber above 1000 MHz range

Photograph No.4 Setup for periodic operation measurements

Photograph No.5 Setup for conducted emission measurements on AC power lines