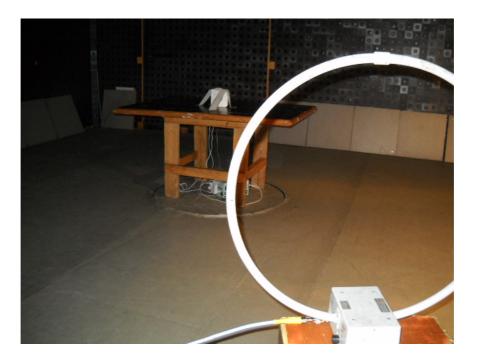

## Photograph No.1 Setup for spurious emission field strength measurements in the anechoic chamber below 30 MHz

Photograph No.2 Setup for carrier, spurious emission field strength and OBW measurements in the anechoic chamber in 30 – 1000 MHz range