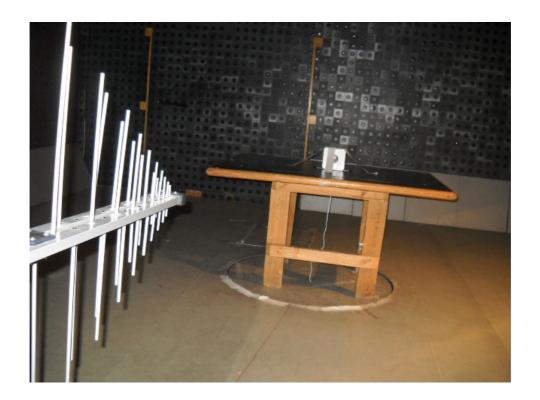

Photograph No.1
Setup for spurious emission field strength measurements in the anechoic chamber below 30 MHz

Photograph No.2
Setup for spurious emission field strength measurements in the anechoic chamber in 30 – 1000 MHz range