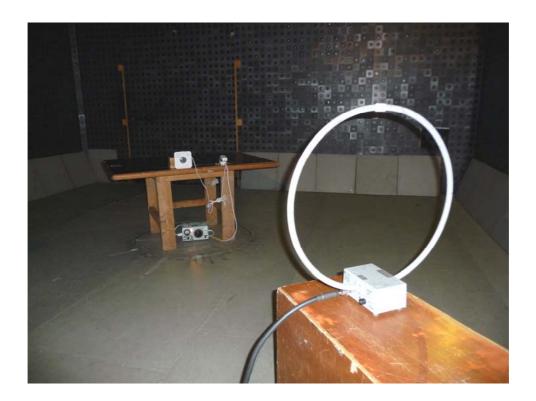

Photograph No.1
Setup for spurious emission field strength measurements in the anechoic chamber below 30 MHz

Photograph No.2
Setup for spurious emission field strength measurements in the anechoic chamber in 30 – 1000 MHz range