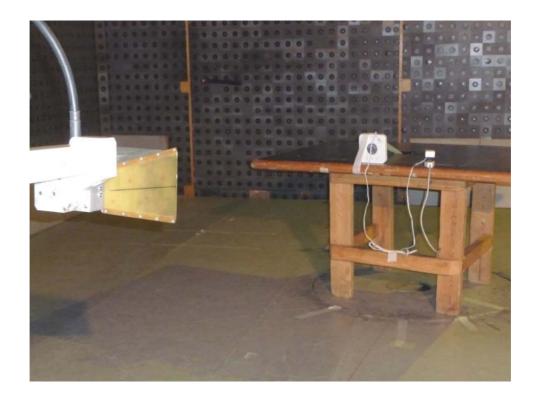

Photograph No.3
Setup for spurious emission field strength measurements in the anechoic chamber above 1000 MHz range

Photograph No.4
Setup for fundamental frequency emission measurements at the OATS

Photograph No.5
Setup for fundamental frequency emission measurements at the OATS, EUT close view