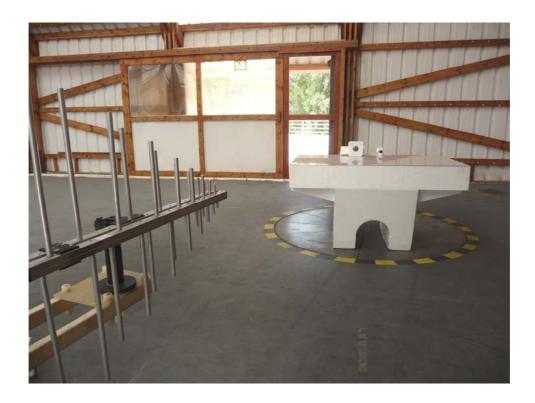

Photograph No.3
Setup for spurious emission field strength measurements in the anechoic chamber above 1000 MHz range

Photograph No.4
Setup for fundamental frequency emission measurements at the OATS

Photograph No.5
Setup for fundamental frequency emission measurements at the OATS, EUT close view