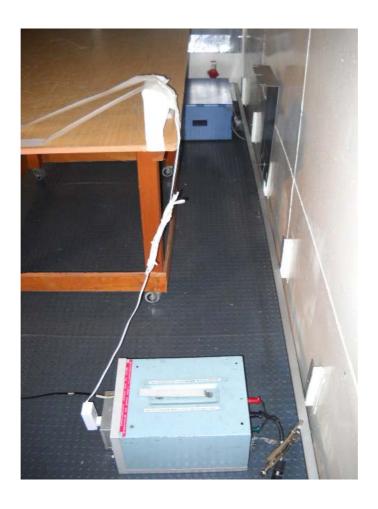

## Photograph No.6 Setup for conducted emission measurements on AC power lines

Photograph No.7
Setup for conducted emission measurements on AC power lines