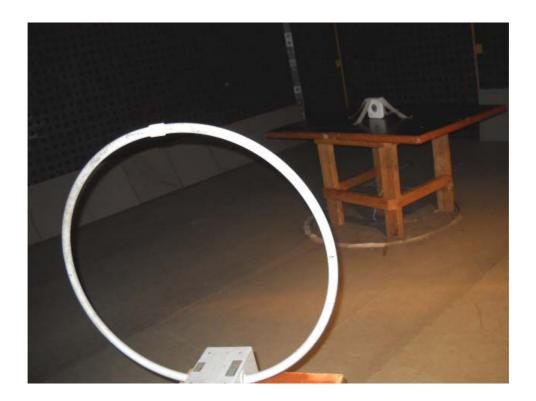

Photograph No.1 Setup for spurious emission field strength measurements in the anechoic chamber below 30 MHz

Photograph No.2
Setup for spurious emission field strength measurements in the anechoic chamber in 30 – 1000 MHz range