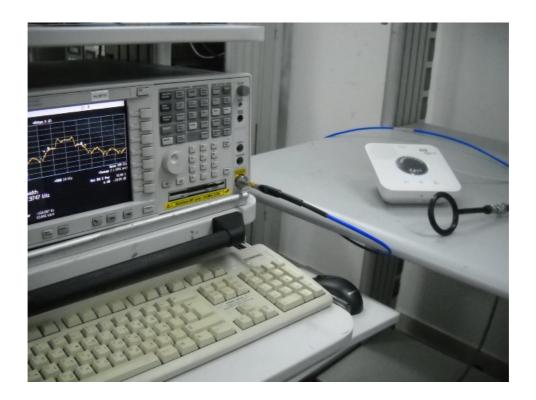

|
|   |                                      |
|   |                                      |
|   |                                      |
|   |                                      |
|   |                                      |
|   |                                      |
|   |                                      |
|   |                                      |

Photograph No.1 Setup for spurious emission field strength measurements in the anechoic chamber below 30 MHz



Photograph No.2
Setup for spurious emission field strength measurements in the anechoic chamber in 30 – 1000 MHz range



Photograph No.3
Setup for spurious emission field strength measurements in the anechoic chamber above 1000 MHz range



## Photograph No.4 Setup for occupied bandwidth measurements



## Photograph No.5 Setup for periodic operation measurements



## Photograph No.6 Setup for conducted emission measurements on AC power lines



Photograph No.7
Setup for conducted emission measurements on AC power lines