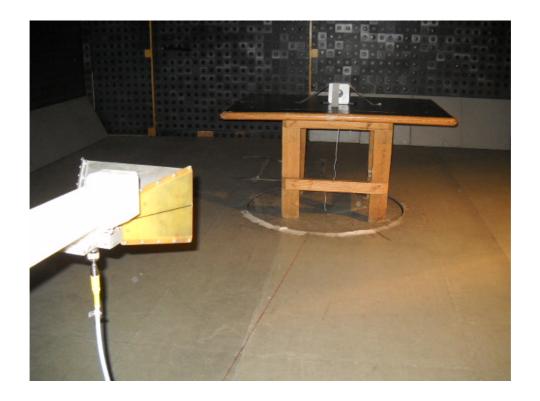

Photograph No.3
Setup for spurious emission field strength measurements in the anechoic chamber above 1000 MHz range