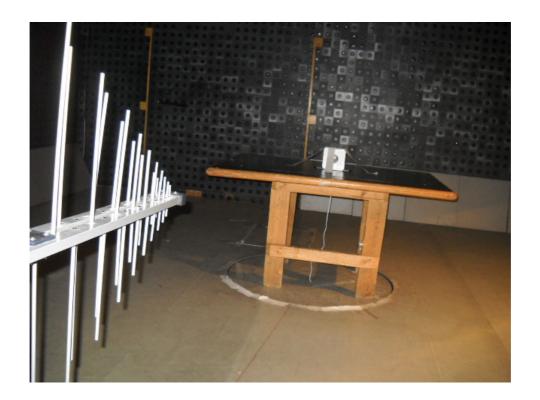

Photograph No.1 Setup for spurious emission field strength measurements in the anechoic chamber below 30 MHz

Photograph No.2
Setup for spurious emission field strength measurements in the anechoic chamber in 30 – 1000 MHz range