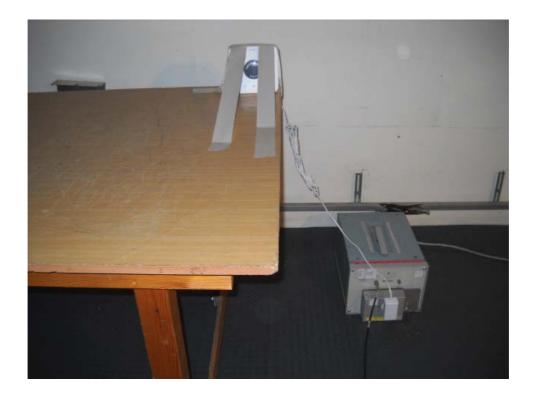

Photograph No.1 Setup for spurious emission field strength measurements in the anechoic chamber below 30 MHz

Photograph No.2
Setup for spurious emission field strength measurements in the anechoic chamber in 30 – 1000 MHz range