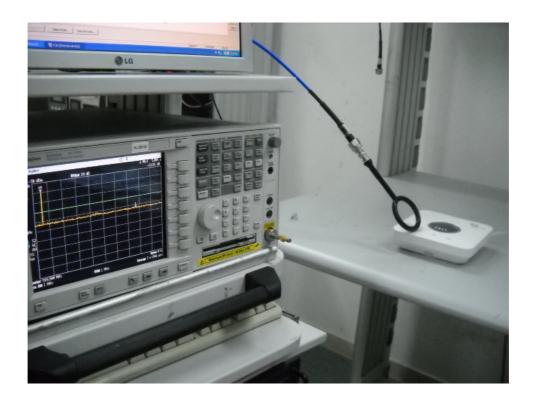

|
|   |                                      |
|   |                                      |
|   |                                      |
|   |                                      |
|   |                                      |
|   |                                      |
|   |                                      |

Photograph No.1 Setup for spurious emission field strength measurements in the anechoic chamber below 30 MHz



Photograph No.2
Setup for spurious emission field strength measurements in the anechoic chamber in 30 – 1000 MHz range



Photograph No.3
Setup for spurious emission field strength measurements in the anechoic chamber above 1000 MHz range



## Photograph No.4 Setup for occupied bandwidth measurements



## Photograph No.5 Setup for periodic operation measurements



## Photograph No.6 Setup for conducted emission measurements on AC power lines



Photograph No.7
Setup for conducted emission measurements on AC power lines