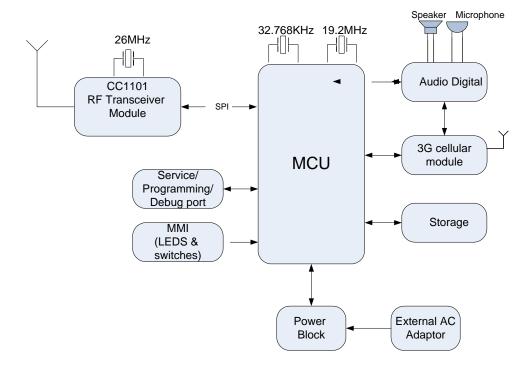

### **Block Diagram Description**

## Control panel consists of:

- 1. Microcontroller
- 2. 3G modules communicating with central operation station using cellular network respectively.
- 3. RF transceiver (915MHz) for communication with the peripherals
- 4. Speaker/microphone connected to CODEC
- 5. LEDs indicating system statuses
- 6. Power block providing all necessary voltages
- 7. Backup battery