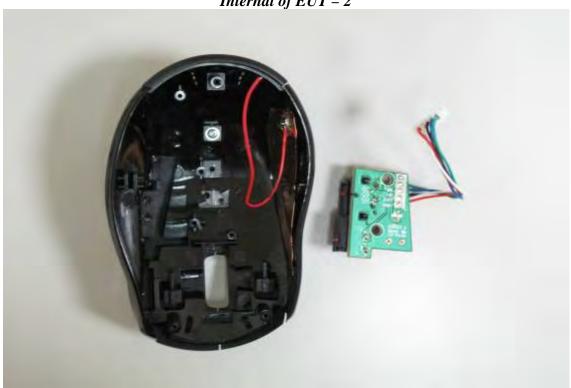

SGS Taiwan Ltd. | No.134, Wu Kung Road, Wuku Industrial Zone, Taipei County, Taiwan /台 北縣五股工業區五工路134號

f (886-2) 2298-0488

Report No.: ER/2012/10007 **Issue Date: Feb 06, 2012** 

Internal of EUT - 2

Internal of EUT – 3