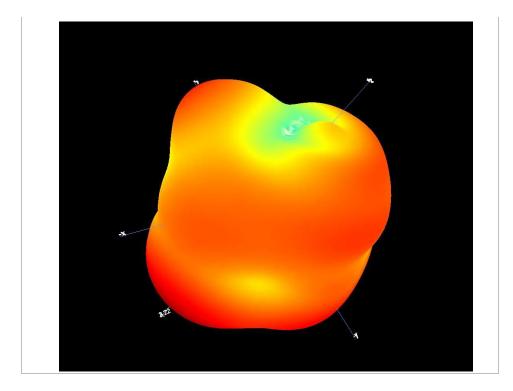

## **Antenna specifications**

The antenna adopts a small onboard antenna, and due to the limited PCB area, the gain of the antenna will be smaller than other antennas. The communication distance can reach about 15-20 meters. The size of the mouse module PCB antenna is 13.54 \* 2.86mm, and the thickness of the PCB is 1.6mm. The specific dimensions of the antenna are shown in Figure 1, and the physical object is shown in Figure 2.



Figure1



Figure2

Gain and Efficiency

| Frequenc<br>y | Gain<br>(dBi) | Efficiency<br>(%) |
|---------------|---------------|-------------------|
| 2403MHz       | 2.23          | 42                |
| 2441MHz       | 1.98          | 42                |
| 2480MHz       | 1.77          | 42                |

## 3D Pattern







## **1D Radiation Pattern**