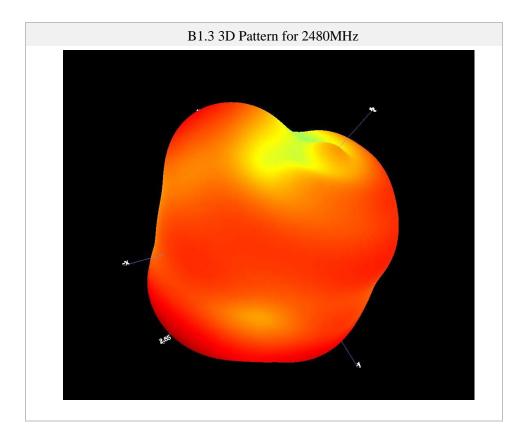

## **Antenna specifications**

The antenna adopts a small onboard antenna, and due to the limited PCB area, the gain of the antenna will be smaller than other antennas. The communication distance can reach about 15-20 meters. The size of the mouse module PCB antenna is 13.54 \* 2.86mm, and the thickness of the PCB is 1.6mm. The specific dimensions of the antenna are shown in Figure 1, and the physical object is shown in Figure 2.



Figure1



Figure2

Gain and Efficiency

| Frequenc<br>y | Gain<br>(dBi) | Efficiency<br>(%) |
|---------------|---------------|-------------------|
| 2403MHz       | 2.23          | 42                |
| 2441MHz       | 1.98          | 42                |
| 2480MHz       | 1.77          | 42                |

## 3D Pattern







## **1D Radiation Pattern**