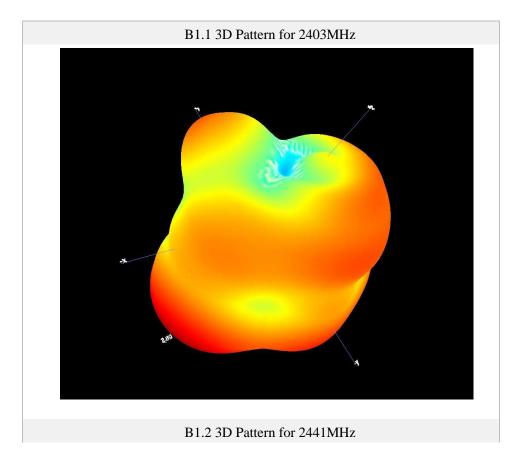

## **Antenna specifications**

The antenna adopts a small onboard antenna, and due to the limited PCB area, the gain of the antenna will be smaller than other antennas. The communication distance can reach about 15-20 meters. The size of the mouse module PCB antenna is 13.54 \* 2.86mm, and the thickness of the PCB is 1.6mm. The specific dimensions of the antenna are shown in Figure 1, and the physical object is shown in Figure 2.



Figure1



Figure2

Gain and Efficiency

| Frequenc<br>y | Gain<br>(dBi) | Efficiency<br>(%) |
|---------------|---------------|-------------------|
| 2403MHz       | 2.23          | 42                |
| 2441MHz       | 1.98          | 42                |
| 2480MHz       | 1.77          | 42                |

## 3D Pattern







## **1D Radiation Pattern**