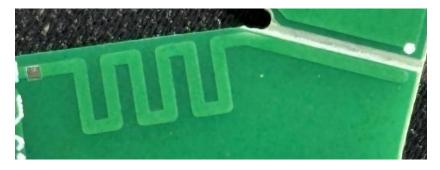

## **Antenna specifications**

The antenna adopts a small onboard antenna, and due to the limited PCB area, the gain of the antenna will be smaller than other antennas. The communication distance can reach about 15-20 meters. The size of the mouse module PCB antenna is 13.54 \* 2.86mm, and the thickness of the PCB is 1.6mm. The specific dimensions of the antenna are shown in Figure 1, and the physical object is shown in Figure 2.

Figure1

Figure2

Gain and Efficiency

| Frequenc<br>y | Gain<br>(dBi) | Efficiency<br>(%) |
|---------------|---------------|-------------------|
| 2403MHz       | 2.23          | 42                |
| 2441MHz       | 1.98          | 42                |
| 2480MHz       | 1.77          | 42                |