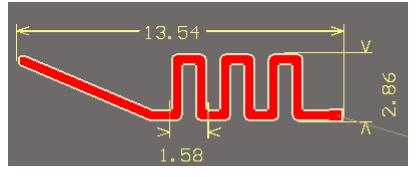

## **Antenna specifications**

The antenna adopts a small onboard antenna, and due to the limited PCB area, the gain of the antenna will be smaller than other antennas. The communication distance can reach about 15-20 meters. The size of the mouse module PCB antenna is 13.54 \* 2.86mm, and the thickness of the PCB is 1.6mm. The specific dimensions of the antenna are shown in Figure 1, and the physical object is shown in Figure 2.

Figure1

Figure2

Gain and Efficiency

| Frequenc<br>y | Gain<br>(dBi) | Efficiency<br>(%) |
|---------------|---------------|-------------------|
| 2403MHz       | 2.23          | 42                |
| 2441MHz       | 1.98          | 42                |
| 2480MHz       | 1.77          | 42                |