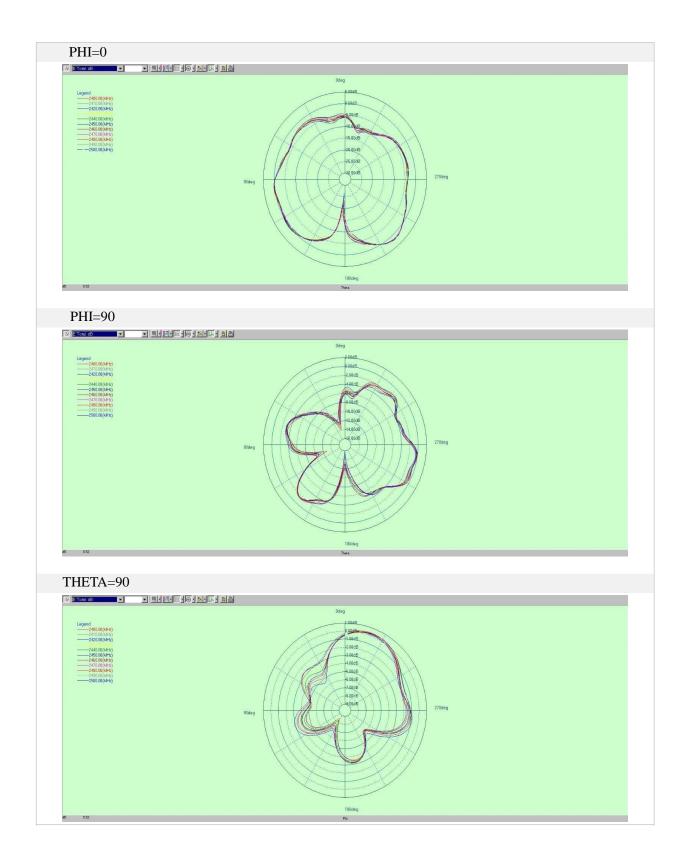

## **Antenna specifications**

The antenna adopts a small onboard antenna, and due to the limited PCB area, the gain of the antenna will be smaller than other antennas. The communication distance can reach about 15-20 meters. The size of the mouse module PCB antenna is 13.54 \* 2.86mm, and the thickness of the PCB is 1.6mm. The specific dimensions of the antenna are shown in Figure 1, and the physical object is shown in Figure 2.



Figure1



Figure2

Gain and Efficiency

| Frequenc<br>y | Gain<br>(dBi) | Efficiency<br>(%) |
|---------------|---------------|-------------------|
| 2403MHz       | 2.23          | 42                |
| 2441MHz       | 1.98          | 42                |
| 2480MHz       | 1.77          | 42                |

## 3D Pattern







## **1D Radiation Pattern**