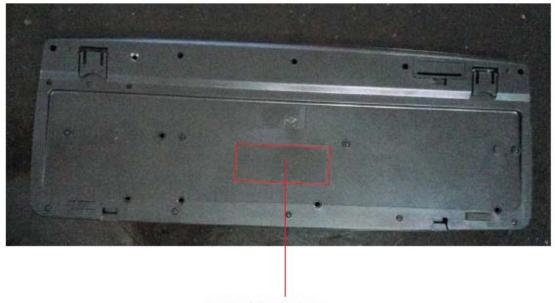

## **Proposed FCC ID Label Location**

Label location

The label shown shall be permanently affixed at a conspicuous location on the device and be readily visible to the user at the time purchase (Labeling requirements per 2.925)