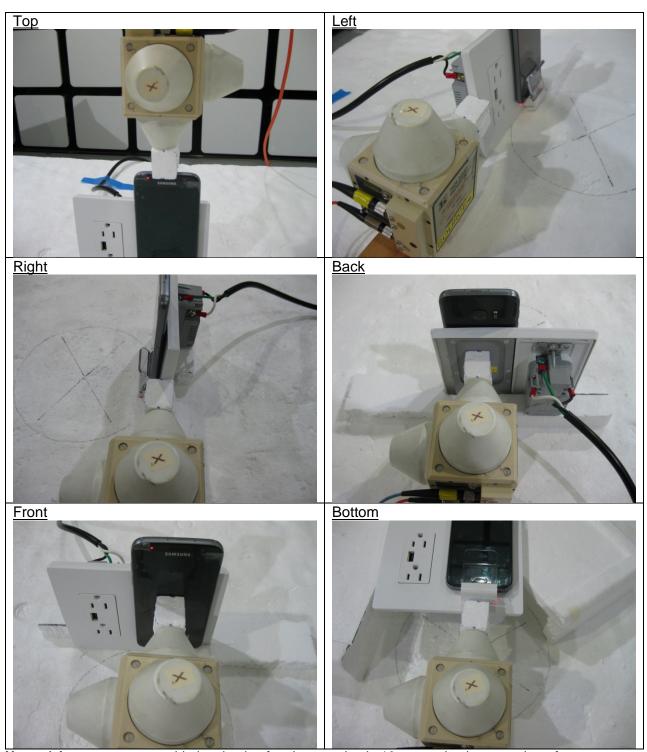

# 10. Test Setup Photos

Electric Field Measurements: Qi Client Present

**Note**: A foam spacer was added to the tip of probe to maintain 10cm spacing between the reference point of the probe and the EUT.