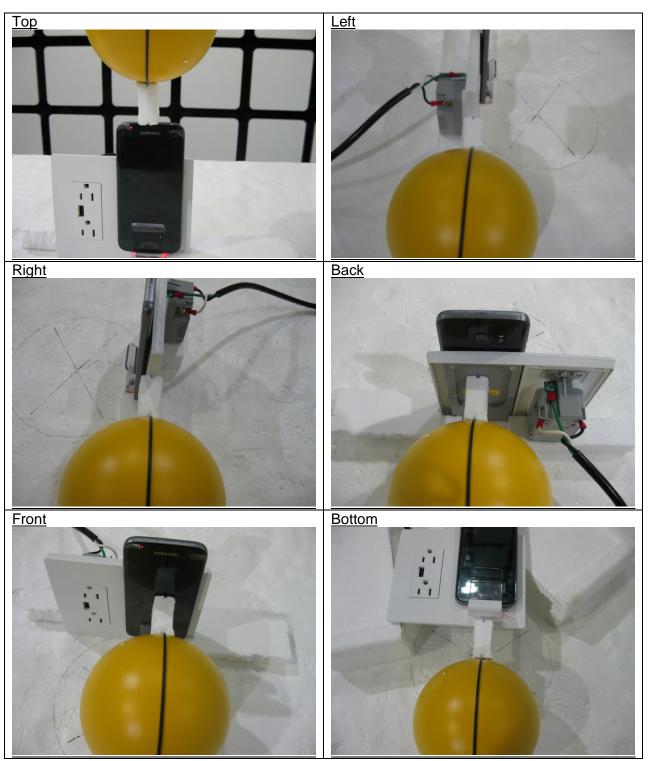

### Magnetic Field Measurements: Qi Client Present

**Note**: A foam spacer was added to the tip of probe to maintain 10cm spacing between the reference point of the probe and the EUT.