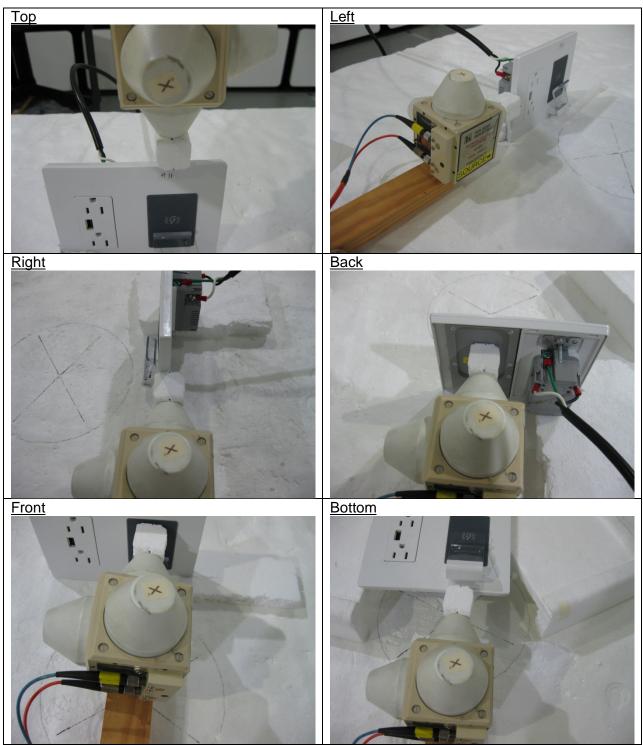

### Electric Field Measurements: No Qi Client Present

**Note**: A foam spacer was added to the tip of probe to maintain 10cm spacing between the reference point of the probe and the EUT.