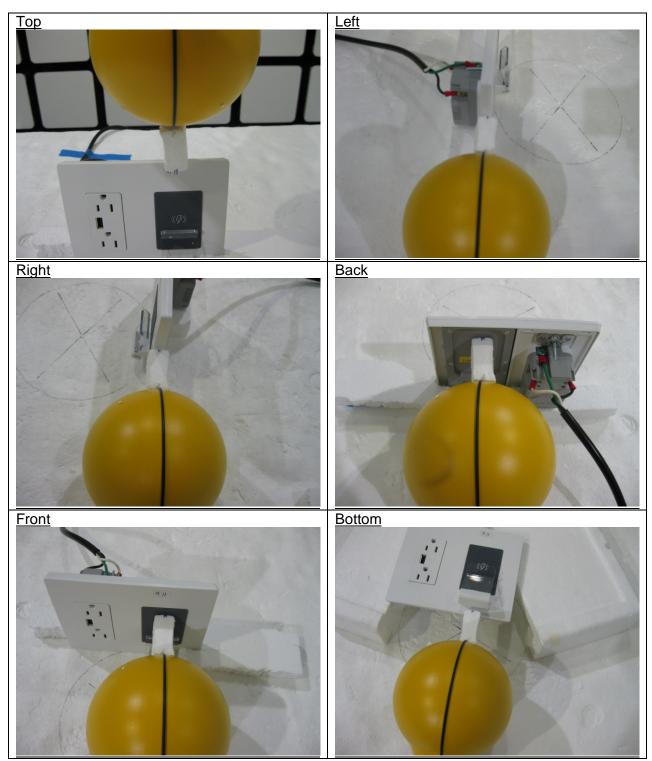

#### Magnetic Field Measurements: No Qi Client Present

**Note**: A foam spacer was added to the tip of probe to maintain 10cm spacing between the reference point of the probe and the EUT.

REPORT NO: R11447116-E1 FCC ID: YV8-RWC826USB