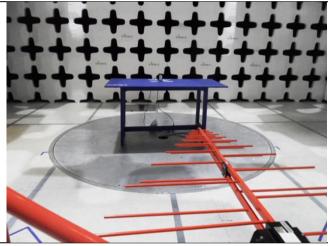

EUT with LC2203 Radiated Emissions (<1GHz) - Front View

EUT with LC2203 Radiated Emissions (<1GHz) - Rear View

 Test report No.
 Setup-pic\_SL14091001-RUC-015

 Page
 2 of 3

EUT with LC2203 Radiated Emissions (>1GHz) - Front View

EUT with LC2203 Radiated Emissions (>1GHz) - Rear View

EUT with LC2102 Radiated Emissions (<1GHz) - Front View

EUT with LC2102 Radiated Emissions (<1GHz) - Rear View

EUT with LC2102 Radiated Emissions (>1GHz) – Front View