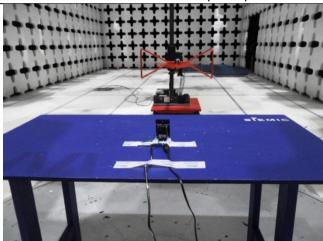

EUT with LC2203 Radiated Emissions (>1GHz) - Rear View

EUT with LC2102 Radiated Emissions (<1GHz) - Front View

EUT with LC2102 Radiated Emissions (<1GHz) - Rear View

EUT with LC2102 Radiated Emissions (>1GHz) – Front View

EUT with LC2102 Radiated Emissions (>1GHz) - Rear View

 Test report No.
 Setup-pic\_SL14091001-RUC-015

 Page
 3 of 3

EUT with LC2103 Radiated Emissions (<1GHz) - Front View

EUT with LC2103 Radiated Emissions (<1GHz) - Rear View