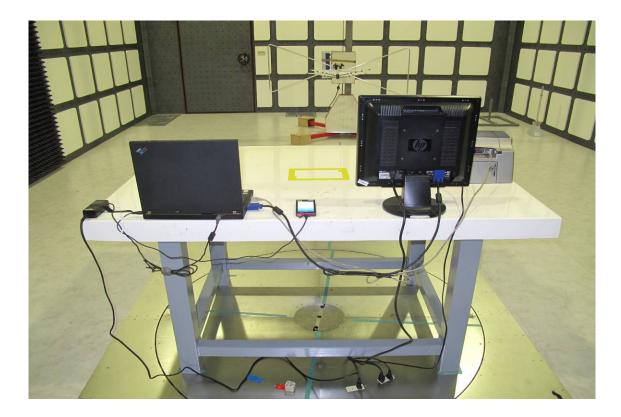

\*\*SGS Taiwan Ltd.\*\*

No.134, Wu Kung Road, Wuku Industrial Zone, Taipei County, Taiwan /台北縣五股工業區五工路 134 號

\*\*\*AND TAILAR TAILAR

台灣檢驗科技股份有限公司

t (886-2) 2299-3279

f (886-2) 2298-0488

Radiated Emission Test Setup Photo (config 1)