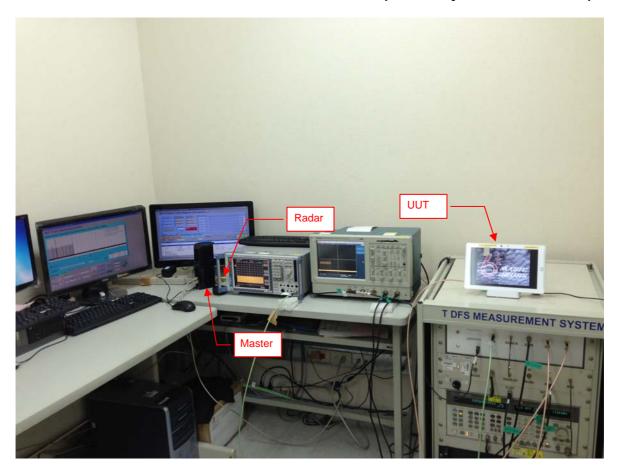

#### Set UUT as Client without radar detection mode (Radar injected into Master)