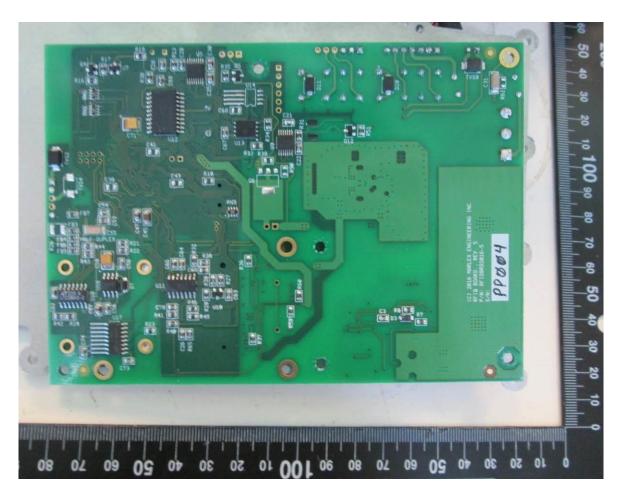

EUT – Internal view 1

EUT – Internal view 2 Part (1) – 2.4 GHz antenna close-up, view 1

EUT – Internal view 3 Part (1) – 2.4 GHz antenna close-up, view 2

EUT – Internal view 4

EUT – Internal view 5 Mainboard, view 1