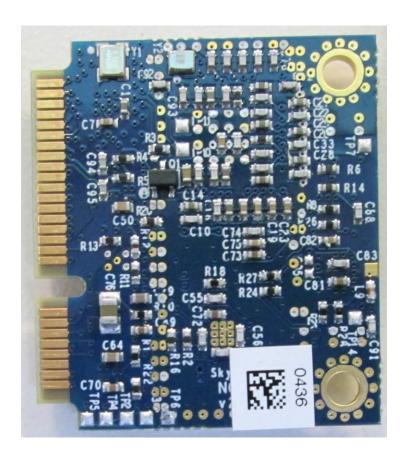

(5) 2.4 GHz radio

EUT – Internal view 6 Mainboard, view 2 (4) 900 MHz radio

EUT – Internal view 7 900 MHz radio close-up, view 1

EUT – Internal view 8 900 MHz radio close-up, view 2, shield off

EUT – Internal view 9 900 MHz radio close-up, view 3

EUT – Internal view 10 2.4 GHz radio close-up, view 1

EUT – Internal view 11 2.4 GHz radio close-up, view 2, shield off

EUT – Internal view 12 2.4 GHz radio close-up, view 3

EUT – Internal view 13 900 MHz antenna, within enclosure