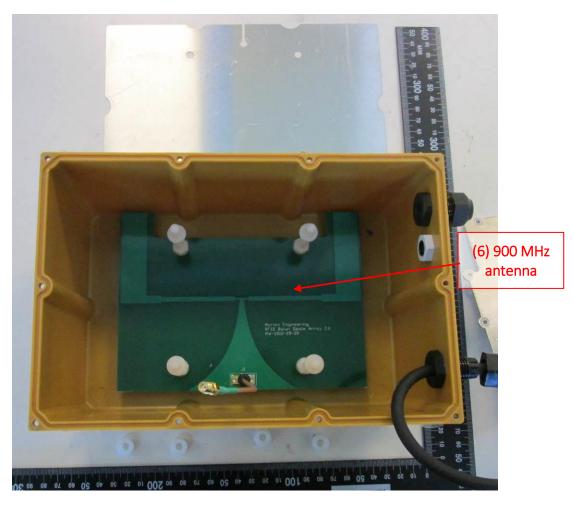

EUT – Internal view 10 2.4 GHz radio close-up, view 1

EUT – Internal view 11 2.4 GHz radio close-up, view 2, shield off

EUT – Internal view 12 2.4 GHz radio close-up, view 3

EUT – Internal view 13 900 MHz antenna, within enclosure