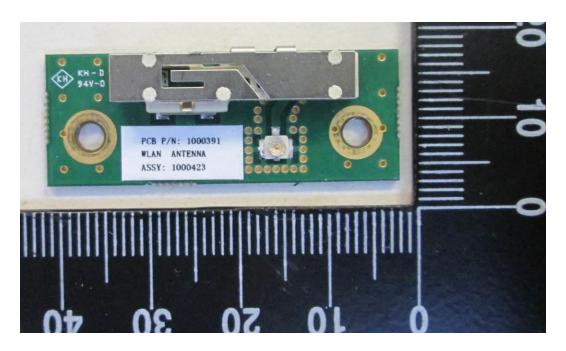

EUT – Internal view 1

EUT – Internal view 2 Part (1) – 2.4 GHz antenna close-up, view 1

EUT – Internal view 3 Part (1) – 2.4 GHz antenna close-up, view 2

EUT – Internal view 4

EUT – Internal view 5 Mainboard, view 1