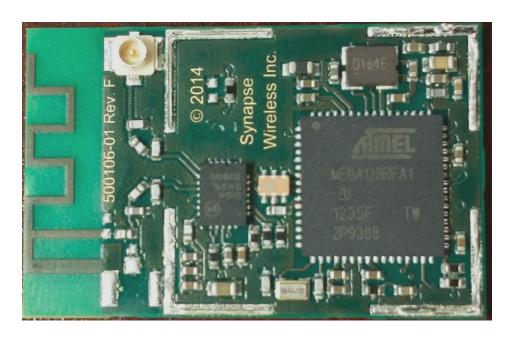

(5) 2.4 GHz radio

EUT – Internal view 6 Mainboard, view 2 (4) 900 MHz radio

EUT – Internal view 7 900 MHz radio close-up, view 1

EUT – Internal view 8 900 MHz radio close-up, view 2, shield off

EUT – Internal view 9 900 MHz radio close-up, view 3

EUT – Internal view 10 2.4 GHz radio close-up, view 1

EUT – Internal view 11 2.4 GHz radio close-up, view 2, shield off

EUT – Internal view 12 2.4 GHz radio close-up, view 3

EUT – Internal view 13 900 MHz antenna, within enclosure