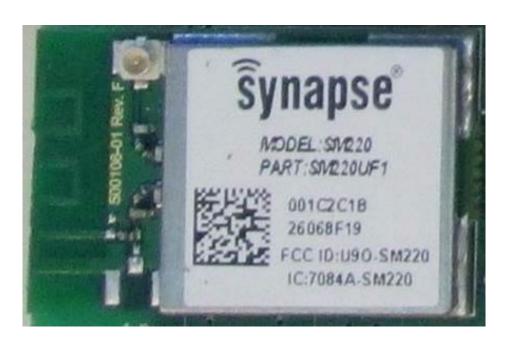

(5) 2.4 GHz radio

EUT – Internal view 6 Mainboard, view 2 (4) 900 MHz radio

EUT – Internal view 7 900 MHz radio close-up, view 1

EUT – Internal view 8 900 MHz radio close-up, view 2, shield off

EUT – Internal view 9 900 MHz radio close-up, view 3

EUT – Internal view 10 2.4 GHz radio close-up, view 1

EUT – Internal view 11 2.4 GHz radio close-up, view 2, shield off

EUT – Internal view 12 2.4 GHz radio close-up, view 3

EUT – Internal view 13 900 MHz antenna, within enclosure