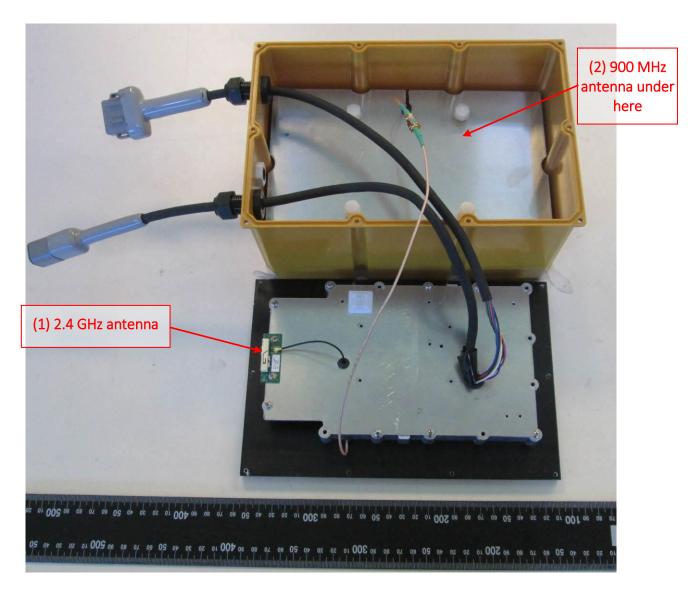

EUT – Internal view 1

EUT – Internal view 2 Part (1) – 2.4 GHz antenna close-up, view 1

EUT – Internal view 3 Part (1) – 2.4 GHz antenna close-up, view 2

EUT – Internal view 4

EUT – Internal view 5 Mainboard, view 1