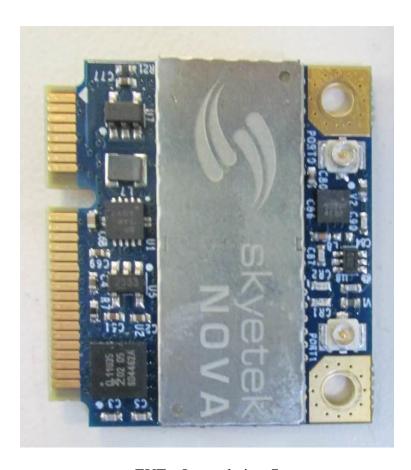

EUT – Internal view 10 2.4 GHz radio close-up, view 1

EUT – Internal view 11 2.4 GHz radio close-up, view 2, shield off

EUT – Internal view 12 2.4 GHz radio close-up, view 3

EUT – Internal view 13 900 MHz antenna, within enclosure