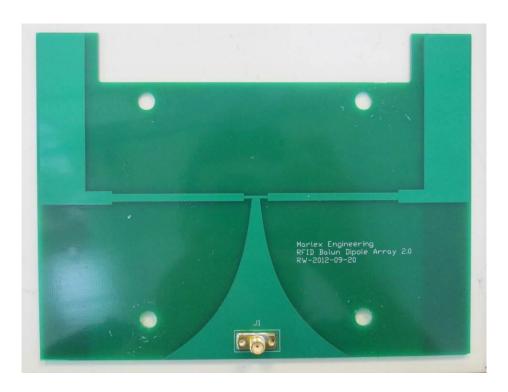

EUT – Internal view 14 900 MHz antenna, view 1

EUT – Internal view 15 900 MHz antenna, view 2