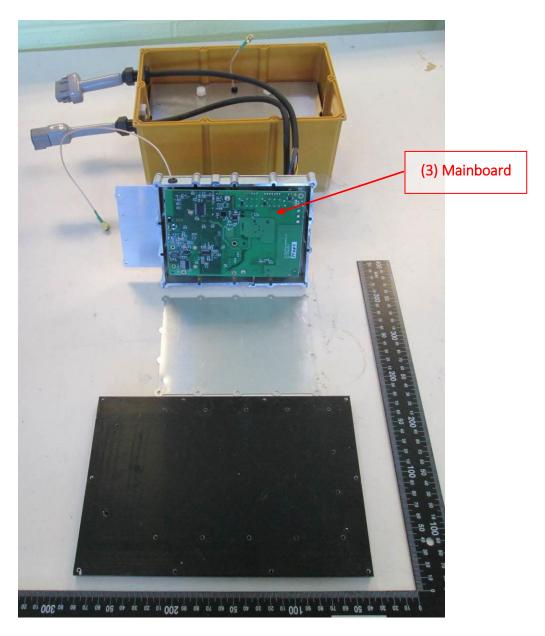

EUT – Internal view 1

EUT – Internal view 2 Part (1) – 2.4 GHz antenna close-up, view 1

EUT – Internal view 3 Part (1) – 2.4 GHz antenna close-up, view 2

EUT – Internal view 4

EUT – Internal view 5 Mainboard, view 1

(5) 2.4 GHz radio

EUT – Internal view 6 Mainboard, view 2 (4) 900 MHz radio

EUT – Internal view 7 900 MHz radio close-up, view 1

EUT – Internal view 8 900 MHz radio close-up, view 2, shield off

EUT – Internal view 9 900 MHz radio close-up, view 3