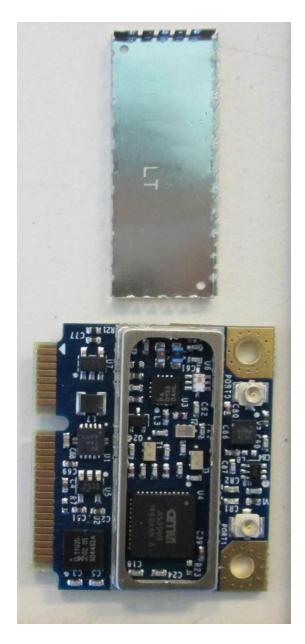

EUT – Internal view 10 2.4 GHz radio close-up, view 1

EUT – Internal view 11 2.4 GHz radio close-up, view 2, shield off

EUT – Internal view 12 2.4 GHz radio close-up, view 3

EUT – Internal view 13 900 MHz antenna, within enclosure