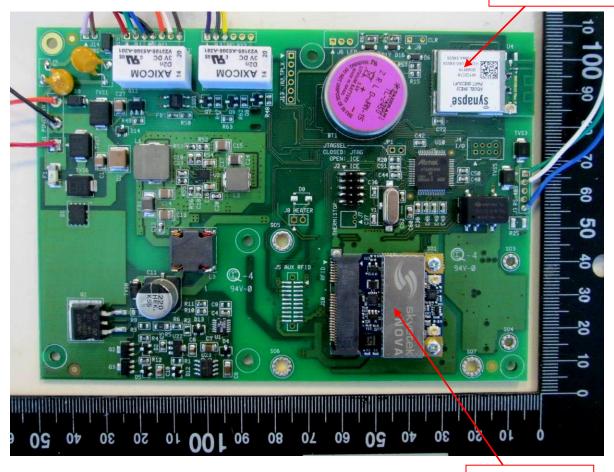

EUT – Internal view 1

EUT – Internal view 2 Part (1) – 2.4 GHz antenna close-up, view 1

EUT – Internal view 3 Part (1) – 2.4 GHz antenna close-up, view 2

EUT – Internal view 4

EUT – Internal view 5 Mainboard, view 1

(5) 2.4 GHz radio

EUT – Internal view 6 Mainboard, view 2 (4) 900 MHz radio

EUT – Internal view 7 900 MHz radio close-up, view 1

EUT – Internal view 8 900 MHz radio close-up, view 2, shield off

EUT – Internal view 9 900 MHz radio close-up, view 3