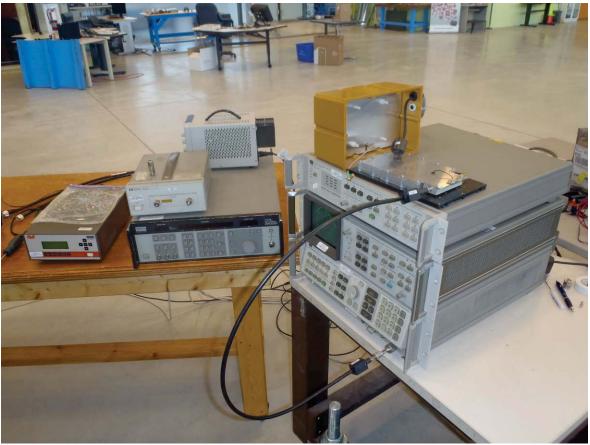

| SCAN~LINK TECHNOLOGIES INC.                          | GLOBAL<br>EMCINC |
|-------------|------------------------------------------------------|------------------|
| Product     | Armour Antenna Unit                                  |                  |
| Standard(s) | RSS 210 Issue 8:2010 / FCC Part 15 Subpart C 15:2011 |                  |

## Radiated Emissions above 1 GHz



| Client      | SCAN~LINK TECHNOLOGIES INC.                          |                      |
|-------------|------------------------------------------------------|----------------------|
| Product     | Armour Antenna Unit                                  | GLOBAL <b>EMCINC</b> |
| Standard(s) | RSS 210 Issue 8:2010 / FCC Part 15 Subpart C 15:2011 |                      |

## Antenna Conducted Measurements