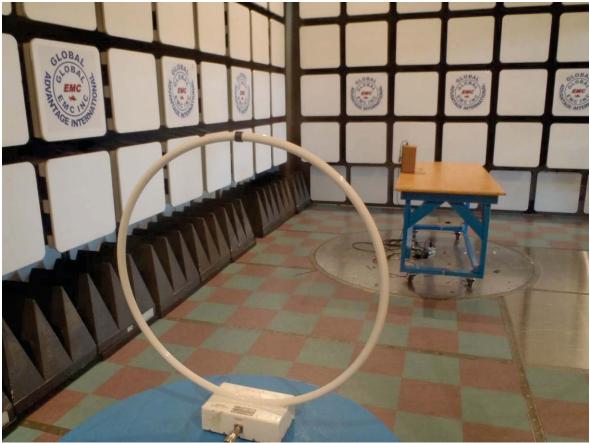

## Radiated Emissions Below 30 MHz

| Client      | SCAN~LINK TECHNOLOGIES INC.                          |                       |
|-------------|------------------------------------------------------|-----------------------|
| Product     | Armour Antenna Unit                                  | global <b>EMC INC</b> |
| Standard(s) | RSS 210 Issue 8:2010 / FCC Part 15 Subpart C 15:2011 |                       |