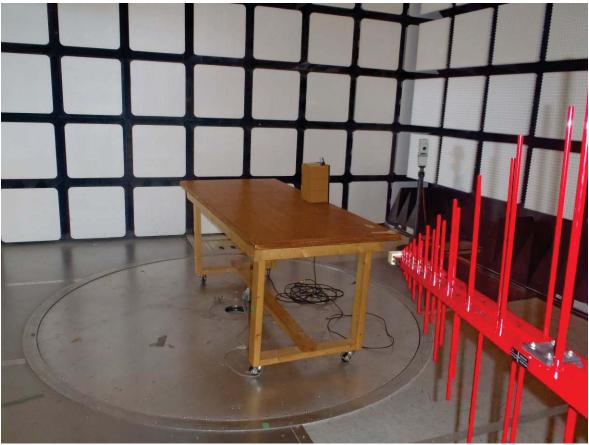

## Radiated Emissions above 1 GHz

| Client      | SCAN~LINK TECHNOLOGIES INC.                          |                      |
|-------------|------------------------------------------------------|----------------------|
| Product     | Armour Antenna Unit                                  | GLOBAL <b>EMCINC</b> |
| Standard(s) | RSS 210 Issue 8:2010 / FCC Part 15 Subpart C 15:2011 |                      |