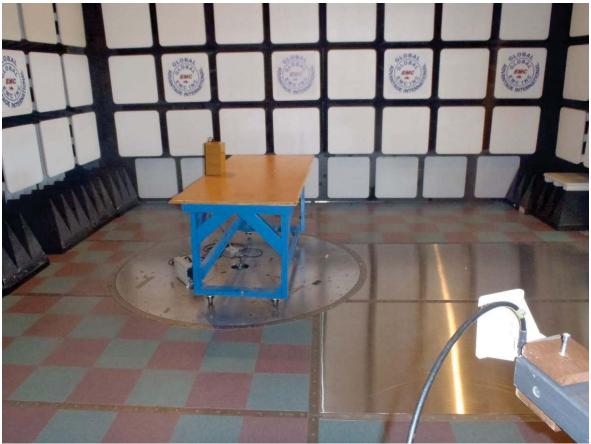

## Radiated Emissions 30 MHz to 1 GHz

| Client      | SCAN~LINK TECHNOLOGIES INC.                          | GLOBAL<br>EMCINC |
|-------------|------------------------------------------------------|------------------|
| Product     | Armour Antenna Unit                                  |                  |
| Standard(s) | RSS 210 Issue 8:2010 / FCC Part 15 Subpart C 15:2011 |                  |