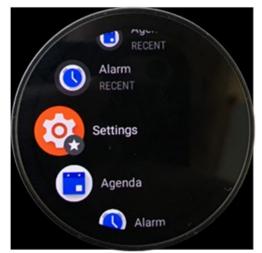

#### **MENU**

[STEP 1] [STEP 2] [STEP 3] FCC/IC ID

| Setting Menu |                               |
|--------------|-------------------------------|
| Step 1       | Select <b>Setting</b>         |
| Step 2       | Select System                 |
| Step 3       | Select Regulatory Information |