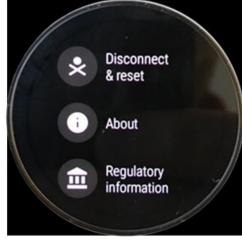

#### **MENU**

[STEP 1] [STEP 2] [STEP 3] FCC/IC ID

| Setting Menu |                               |
|--------------|-------------------------------|
| Step 1       | Select <b>Setting</b>         |
| Step 2       | Select System                 |
| Step 3       | Select Regulatory Information |