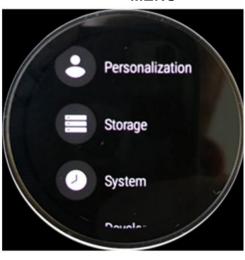

#### **MENU**

[STEP 1] [STEP 2] [STEP 3] FCC/IC ID

| Setting Menu |                               |
|--------------|-------------------------------|
| Step 1       | Select <b>Setting</b>         |
| Step 2       | Select System                 |
| Step 3       | Select Regulatory Information |