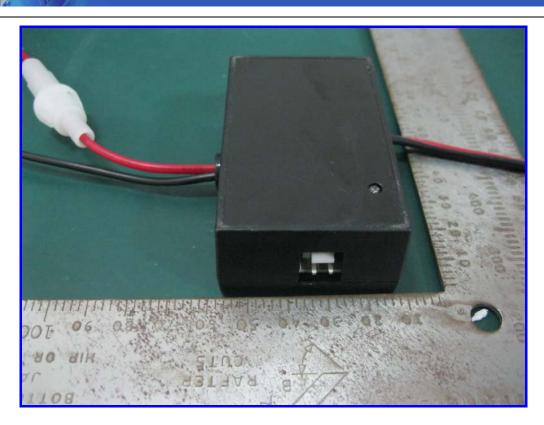

Top View of Universal Junction Box

Bottom View of Universal Junction Box

 Serial#:
 11021221-FCC Part 15B

 Issue Date:
 15 October 2011

 Page:
 19 of 32

Left View of Universal Junction Box

Right View of Universal Junction Box