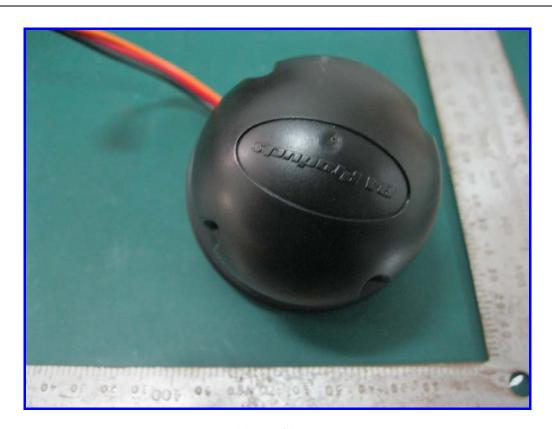

Serial#: 11021221-FCC Part 15B Issue Date: 15 October 2011 Page: 20 of 32 www.siemic.com.cn

Top View of Receiver

Bottom View of Receiver