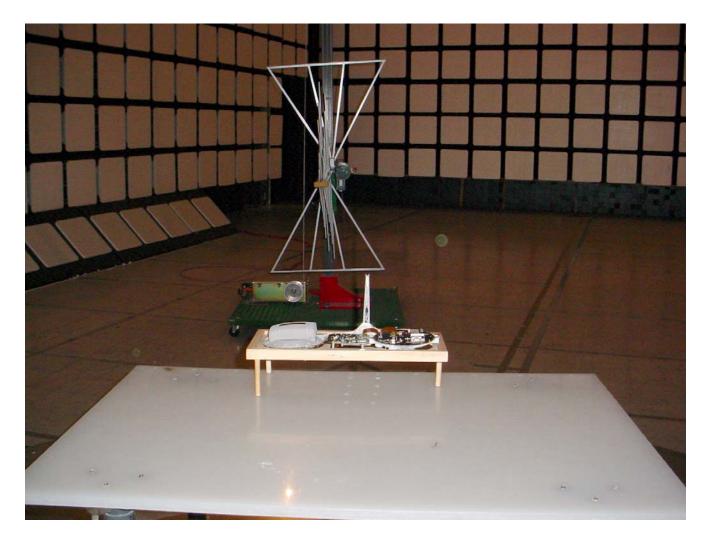

Radiated Emissions @ 3 m General Test Configuration for Transmitters Radiated Spurious Emissions and Co-location, Opened Enclosure

Radiated Emissions @ 3 m General Test Configuration for Transmitters Radiated Spurious Emissions and Co-location, Opened Enclosure