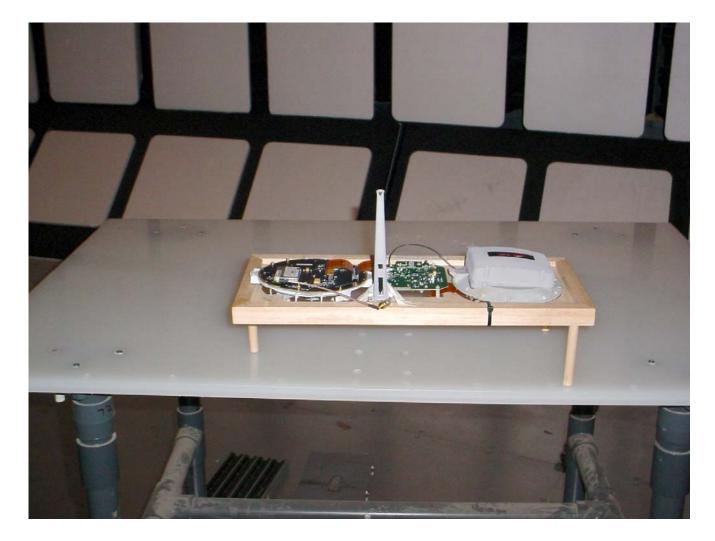

Radiated Emissions @ 3 m General Test Configuration for Transmitters Radiated Spurious Emissions and Co-location, Opened Enclosure

Radiated Emissions @ 3 m Test Configuration for Co-location Transmitters Radiated Emissions, Closed Enclosure

Radiated Emissions @ 3 m Test Configuration for Co-location Transmitters Radiated Emissions, Closed Enclosure

Radiated Emissions @ 3 m Test Configuration for Co-location Transmitters Radiated Emissions, Closed Enclosure