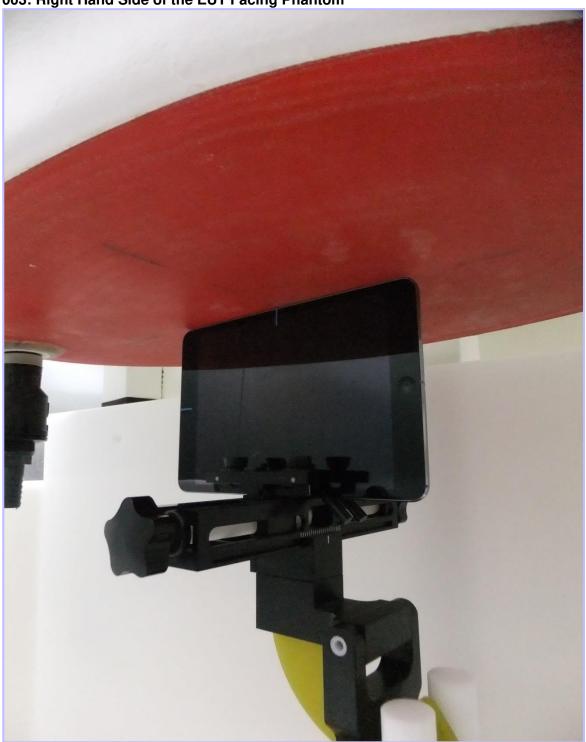

## 12.1. Photos and Ports Location

This appendix contains the following system validation distribution scans.

| Photo Reference Number | Title                                                                    |
|------------------------|--------------------------------------------------------------------------|
| 001                    | Test configuration for the measurement of Specific Absorption Rate (SAR) |
| 002                    | Back of the EUT Facing Phantom                                           |
| 003                    | Right Hand Side of the EUT Facing Phantom                                |
| 004                    | Bottom of the EUT Facing Phantom                                         |
| 005                    | Back of the EUT Facing Phantom with Infinea Tab Case                     |
| 006                    | Right Hand Side of the EUT Facing Phantom with Infinea Tab Case          |
| 007                    | Bottom of the EUT Facing Phantom with Infinea Tab Case                   |
| 008                    | Front View of the EUT                                                    |
| 009                    | Back View of the EUT                                                     |
| 010                    | Front View of Infinea Tab Case                                           |
| 011                    | Back View of Infinea Tab Case                                            |
| 012                    | Front View of EUT with Infinea Tab Case                                  |
| 013                    | Back View of EUT with Infinea Tab Case                                   |

001: Test configuration for the measurement of Specific Absorption Rate (SAR)

002: Back of the EUT Facing Phantom

003: Right Hand Side of the EUT Facing Phantom

004: Bottom of the EUT Facing Phantom

005: Back of the EUT Facing Phantom with Infinea Tab Case