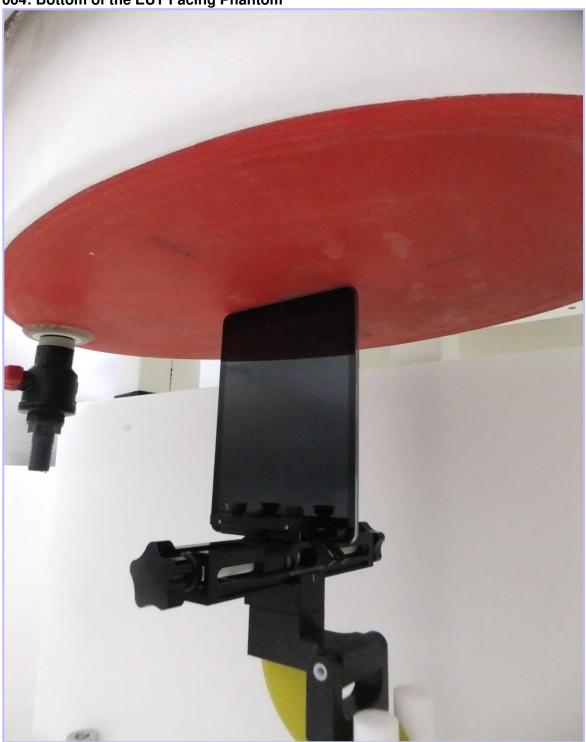

## 12.1. Photos and Ports Location

This appendix contains the following system validation distribution scans.

| Photo Reference Number | Title                                                                    |
|------------------------|--------------------------------------------------------------------------|
| 001                    | Test configuration for the measurement of Specific Absorption Rate (SAR) |
| 002                    | Back of the EUT Facing Phantom                                           |
| 003                    | Right Hand Side of the EUT Facing Phantom                                |
| 004                    | Bottom of the EUT Facing Phantom                                         |
| 005                    | Back of the EUT Facing Phantom with Infinea Tab Case                     |
| 006                    | Right Hand Side of the EUT Facing Phantom with Infinea Tab Case          |
| 007                    | Bottom of the EUT Facing Phantom with Infinea Tab Case                   |
| 008                    | Front View of the EUT                                                    |
| 009                    | Back View of the EUT                                                     |
| 010                    | Front View of Infinea Tab Case                                           |
| 011                    | Back View of Infinea Tab Case                                            |
| 012                    | Front View of EUT with Infinea Tab Case                                  |
| 013                    | Back View of EUT with Infinea Tab Case                                   |

001: Test configuration for the measurement of Specific Absorption Rate (SAR)

002: Back of the EUT Facing Phantom

003: Right Hand Side of the EUT Facing Phantom

004: Bottom of the EUT Facing Phantom

005: Back of the EUT Facing Phantom with Infinea Tab Case