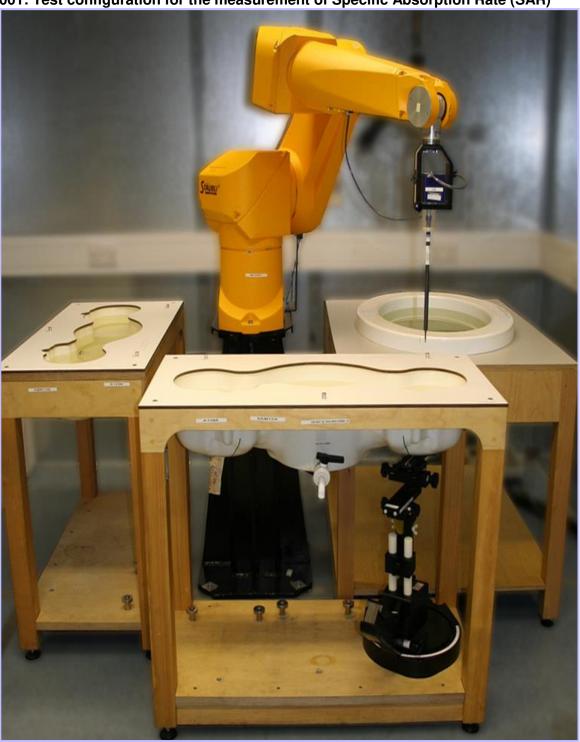

## 12.1. Photos and Ports Location

This appendix contains the following system validation distribution scans.

| Photo Reference Number | Title                                                                    |
|------------------------|--------------------------------------------------------------------------|
| 001                    | Test configuration for the measurement of Specific Absorption Rate (SAR) |
| 002                    | Back of the EUT Facing Phantom                                           |
| 003                    | Right Hand Side of the EUT Facing Phantom                                |
| 004                    | Bottom of the EUT Facing Phantom                                         |
| 005                    | Back of the EUT Facing Phantom with Infinea Tab Case                     |
| 006                    | Right Hand Side of the EUT Facing Phantom with Infinea Tab Case          |
| 007                    | Bottom of the EUT Facing Phantom with Infinea Tab Case                   |
| 008                    | Front View of the EUT                                                    |
| 009                    | Back View of the EUT                                                     |
| 010                    | Front View of Infinea Tab Case                                           |
| 011                    | Back View of Infinea Tab Case                                            |
| 012                    | Front View of EUT with Infinea Tab Case                                  |
| 013                    | Back View of EUT with Infinea Tab Case                                   |

001: Test configuration for the measurement of Specific Absorption Rate (SAR)

002: Back of the EUT Facing Phantom

003: Right Hand Side of the EUT Facing Phantom

004: Bottom of the EUT Facing Phantom

005: Back of the EUT Facing Phantom with Infinea Tab Case