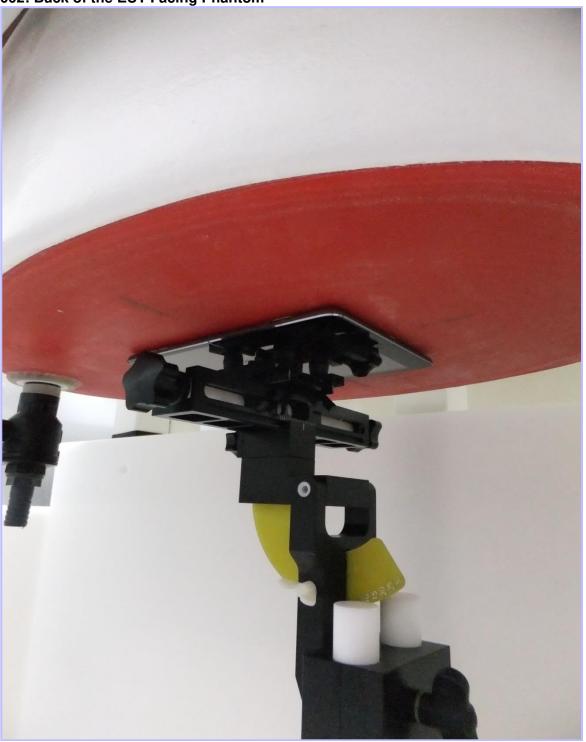

## 12.1. Photos and Ports Location

This appendix contains the following system validation distribution scans.

| Photo Reference Number | Title                                                                    |
|------------------------|--------------------------------------------------------------------------|
| 001                    | Test configuration for the measurement of Specific Absorption Rate (SAR) |
| 002                    | Back of the EUT Facing Phantom                                           |
| 003                    | Right Hand Side of the EUT Facing Phantom                                |
| 004                    | Bottom of the EUT Facing Phantom                                         |
| 005                    | Back of the EUT Facing Phantom with Infinea Tab Case                     |
| 006                    | Right Hand Side of the EUT Facing Phantom with Infinea Tab Case          |
| 007                    | Bottom of the EUT Facing Phantom with Infinea Tab Case                   |
| 008                    | Front View of the EUT                                                    |
| 009                    | Back View of the EUT                                                     |
| 010                    | Front View of Infinea Tab Case                                           |
| 011                    | Back View of Infinea Tab Case                                            |
| 012                    | Front View of EUT with Infinea Tab Case                                  |
| 013                    | Back View of EUT with Infinea Tab Case                                   |

001: Test configuration for the measurement of Specific Absorption Rate (SAR)

002: Back of the EUT Facing Phantom

003: Right Hand Side of the EUT Facing Phantom

004: Bottom of the EUT Facing Phantom

005: Back of the EUT Facing Phantom with Infinea Tab Case