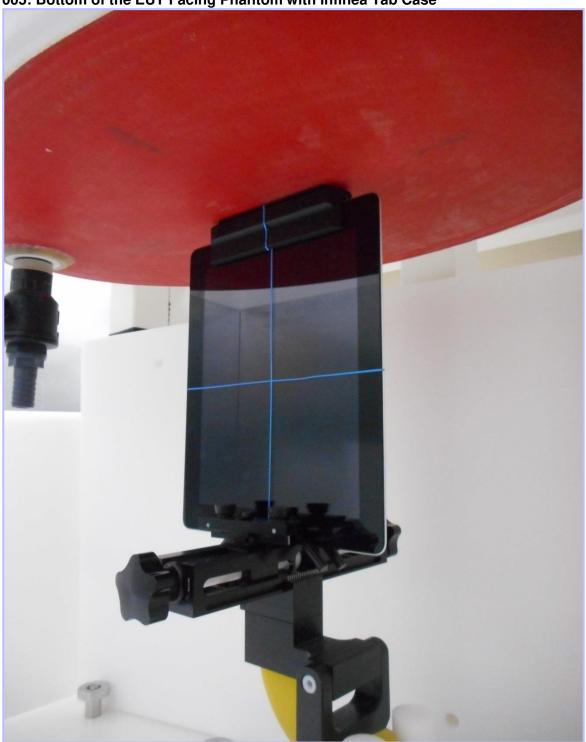

005: Bottom of the EUT Facing Phantom with Infinea Tab Case

006: Front View of the EUT

007: Back View of the EUT

008: Front View of Infinea Tab Case

009: Back View of Infinea Tab Case

010: Front View of EUT with Infinea Tab Case