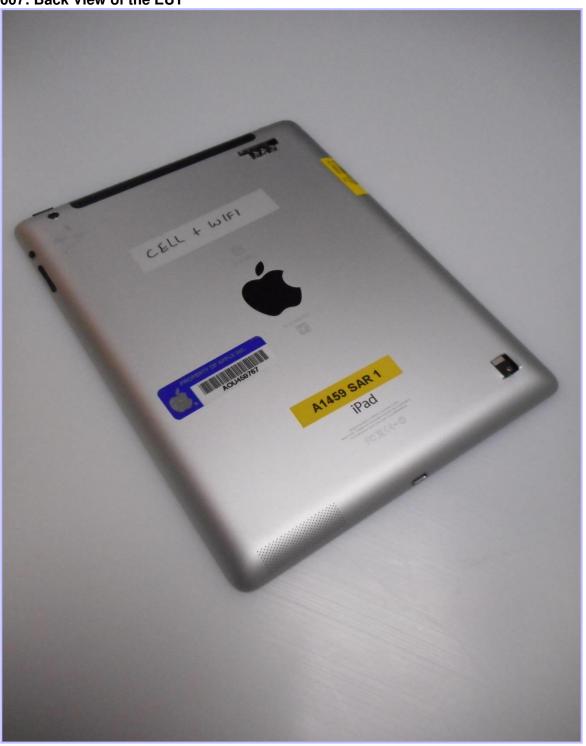

Issue Date: 24 May 2016

UL VS Ltd Report. No.: 3.0

001: Test configuration for the measurement of Specific Absorption Rate (SAR)

002: Back of the EUT Facing Phantom

003: Bottom of the EUT Facing Phantom

004: Back of the EUT Facing Phantom with Infinea Tab Case