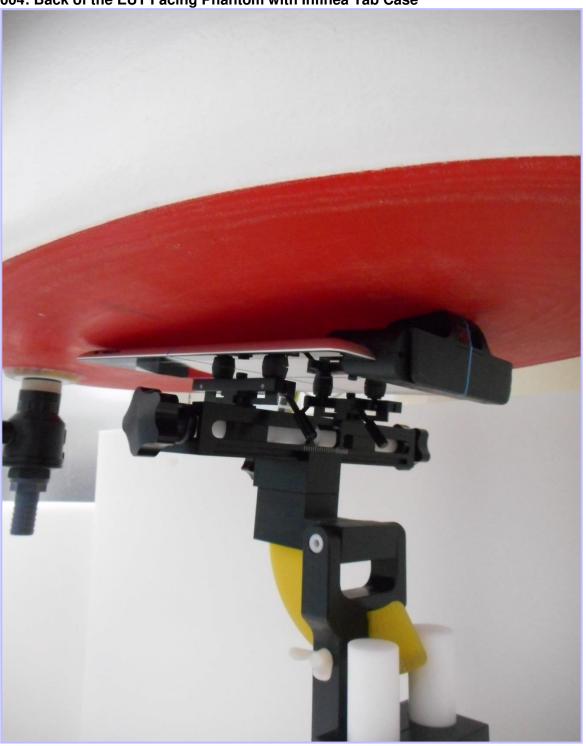

## 12.1. Photos and Ports Location

This appendix contains the following system validation distribution scans.

| Photo Reference Number | Title                                                                    |
|------------------------|--------------------------------------------------------------------------|
| 001                    | Test configuration for the measurement of Specific Absorption Rate (SAR) |
| 002                    | Back of the EUT Facing Phantom                                           |
| 003                    | Bottom of the EUT Facing Phantom                                         |
| 004                    | Back of the EUT Facing Phantom with Infinea Tab Case                     |
| 005                    | Bottom of the EUT Facing Phantom with Infinea Tab Case                   |
| 006                    | Front View of the EUT                                                    |
| 007                    | Back View of the EUT                                                     |
| 008                    | Front View of Infinea Tab Case                                           |
| 009                    | Back View of Infinea Tab Case                                            |
| 010                    | Front View of EUT with Infinea Tab Case                                  |
| 011                    | Back View of EUT with Infinea Tab Case                                   |

Issue Date: 24 May 2016

UL VS Ltd Report. No.: 3.0

001: Test configuration for the measurement of Specific Absorption Rate (SAR)

002: Back of the EUT Facing Phantom

003: Bottom of the EUT Facing Phantom

004: Back of the EUT Facing Phantom with Infinea Tab Case