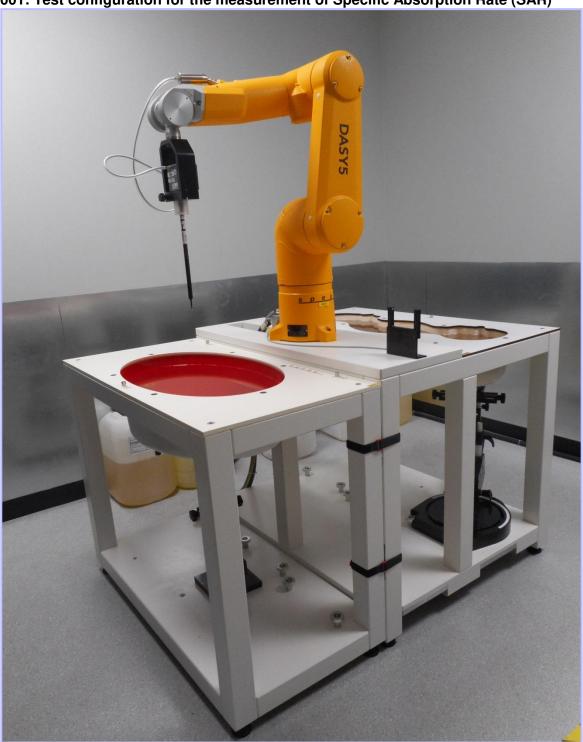

## 12.1. Photos and Ports Location

This appendix contains the following system validation distribution scans.

| Photo Reference Number | Title                                                                    |
|------------------------|--------------------------------------------------------------------------|
| 001                    | Test configuration for the measurement of Specific Absorption Rate (SAR) |
| 002                    | Back of the EUT Facing Phantom                                           |
| 003                    | Bottom of the EUT Facing Phantom                                         |
| 004                    | Back of the EUT Facing Phantom with Infinea Tab Case                     |
| 005                    | Bottom of the EUT Facing Phantom with Infinea Tab Case                   |
| 006                    | Front View of the EUT                                                    |
| 007                    | Back View of the EUT                                                     |
| 008                    | Front View of Infinea Tab Case                                           |
| 009                    | Back View of Infinea Tab Case                                            |
| 010                    | Front View of EUT with Infinea Tab Case                                  |
| 011                    | Back View of EUT with Infinea Tab Case                                   |

Issue Date: 24 May 2016

UL VS Ltd Report. No.: 3.0

001: Test configuration for the measurement of Specific Absorption Rate (SAR)

002: Back of the EUT Facing Phantom

003: Bottom of the EUT Facing Phantom

004: Back of the EUT Facing Phantom with Infinea Tab Case