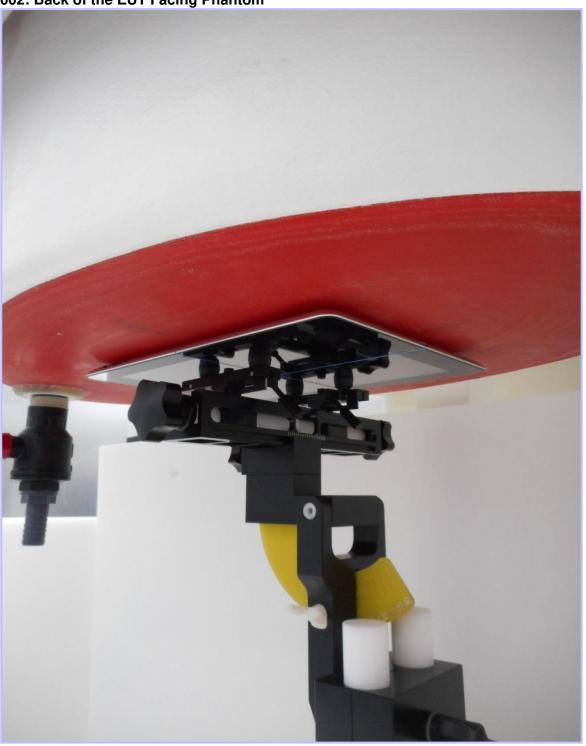

## 12.1. Photos and Ports Location

This appendix contains the following system validation distribution scans.

| Photo Reference Number | Title                                                                    |
|------------------------|--------------------------------------------------------------------------|
| 001                    | Test configuration for the measurement of Specific Absorption Rate (SAR) |
| 002                    | Back of the EUT Facing Phantom                                           |
| 003                    | Bottom of the EUT Facing Phantom                                         |
| 004                    | Back of the EUT Facing Phantom with Infinea Tab Case                     |
| 005                    | Bottom of the EUT Facing Phantom with Infinea Tab Case                   |
| 006                    | Front View of the EUT                                                    |
| 007                    | Back View of the EUT                                                     |
| 008                    | Front View of Infinea Tab Case                                           |
| 009                    | Back View of Infinea Tab Case                                            |
| 010                    | Front View of EUT with Infinea Tab Case                                  |
| 011                    | Back View of EUT with Infinea Tab Case                                   |

Issue Date: 24 May 2016

UL VS Ltd Report. No.: 3.0

001: Test configuration for the measurement of Specific Absorption Rate (SAR)

002: Back of the EUT Facing Phantom

003: Bottom of the EUT Facing Phantom

004: Back of the EUT Facing Phantom with Infinea Tab Case