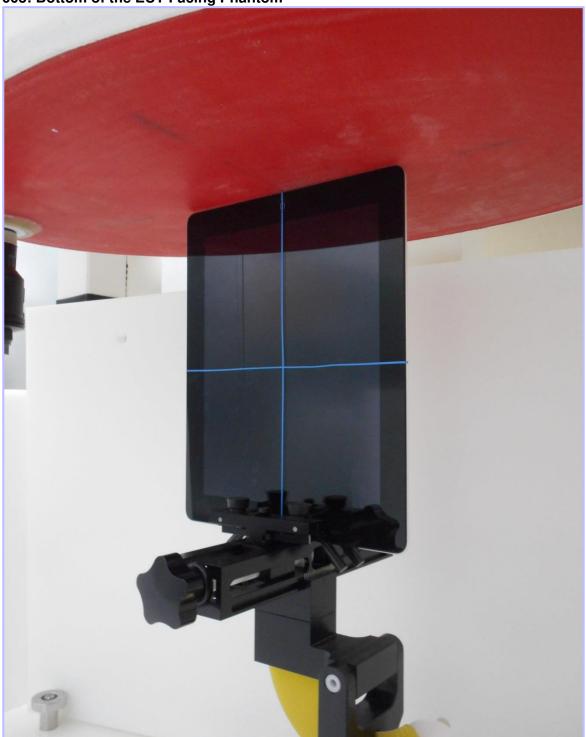

## 12.1. Photos and Ports Location

This appendix contains the following system validation distribution scans.

| Photo Reference Number | Title                                                                    |
|------------------------|--------------------------------------------------------------------------|
| 001                    | Test configuration for the measurement of Specific Absorption Rate (SAR) |
| 002                    | Back of the EUT Facing Phantom                                           |
| 003                    | Bottom of the EUT Facing Phantom                                         |
| 004                    | Back of the EUT Facing Phantom with Infinea Tab Case                     |
| 005                    | Bottom of the EUT Facing Phantom with Infinea Tab Case                   |
| 006                    | Front View of the EUT                                                    |
| 007                    | Back View of the EUT                                                     |
| 008                    | Front View of Infinea Tab Case                                           |
| 009                    | Back View of Infinea Tab Case                                            |
| 010                    | Front View of EUT with Infinea Tab Case                                  |
| 011                    | Back View of EUT with Infinea Tab Case                                   |

Issue Date: 24 May 2016

UL VS Ltd Report. No.: 3.0

001: Test configuration for the measurement of Specific Absorption Rate (SAR)

002: Back of the EUT Facing Phantom

003: Bottom of the EUT Facing Phantom

004: Back of the EUT Facing Phantom with Infinea Tab Case