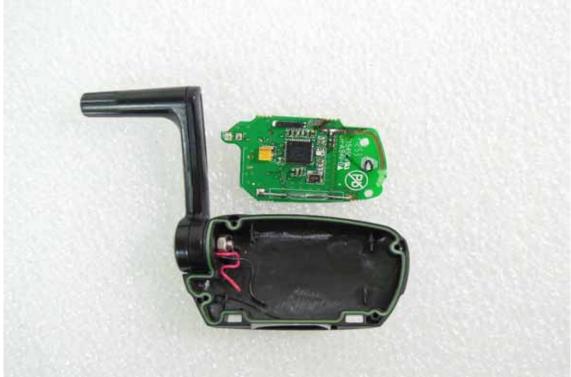

## Internal View of EUT-1

Internal View of EUT-2

Unless otherwise stated the results shown in this test report refer only to the sample(s) tested and such sample(s) are retained for 90 days only.

除非另有說明,此報告結果僅對測試之樣品負責,同時此樣品僅保留90天。本報告未經本公司書面許可,不可部份複製。